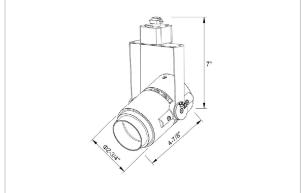

## Product Code: IK-RALEMTL-30W-40K-WH-90C-60D

| Voltage            | 100 - 277 V AC, 50-60 Hz |
|--------------------|--------------------------|
| Lumen Output       | 2869.96lm                |
| Power              | 30W                      |
| Efficacy           | 140lm/w                  |
| ССТ                | 4000K                    |
| CRI                | >90                      |
| Beam Angle         | 60°                      |
| Light Distribution | Wide flood               |
| LED Type           | COB                      |
| LED Light Source   | Bridgelux V13            |
| Start Time         | Instant                  |
| Driver             | IK-LKAD029DC-05242       |
| Operating Position | Swiveling Type           |
| Dimming            | 0-10V                    |
| Construction       | Track                    |
| Mounting Type      | Track Light Structure    |
| Heads              | Single Head              |
| Body Material      | Aluminium Die cast       |
| Finish             | White                    |
| Length             | 5-1/2"                   |
| Height             | 7-3/4"                   |
| Diameter           | 3-1/2"                   |
| Application Area   | Indoor Applications      |
|                    |                          |