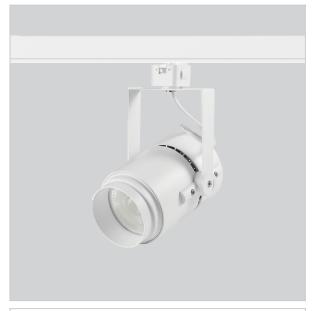

## Alem Track Lights

Alem is a technologically advanced LED track light with incorporated electronic gear and chip on board.It also has a high-quality reflector with three different beam spreads. Moreover, the lamp housing of die-cast aluminium for optimal cooling allows the fixture to last longer than its traditional counterparts.

## Product Code: IK-RALEMTL-30W-40K-WH-90C-60D

| Voltage            | 100 - 277 V AC, 50-60 Hz |
|--------------------|--------------------------|
| Lumen Output       | 2869.96lm                |
| Power              | 30W                      |
| Efficacy           | 140lm/w                  |
| ССТ                | 4000K                    |
| CRI                | >90                      |
| Beam Angle         | 60°                      |
| Light Distribution | Wide flood               |
| LED Type           | COB                      |
| LED Light Source   | Bridgelux V13            |
| Start Time         | Instant                  |
| Driver             | IK-LKAD029DC-05242       |
| Operating Position | Swiveling Type           |
| Dimming            | 0-10V                    |
| Construction       | Track                    |
| Mounting Type      | Track Light Structure    |
| Heads              | Single Head              |
| Body Material      | Aluminium Die cast       |
| Finish             | White                    |
| Length             | 5-1/2"                   |
| Height             | 7-3/4"                   |
| Diameter           | 3-1/2"                   |
| Application Area   | Indoor Applications      |
|                    |                          |