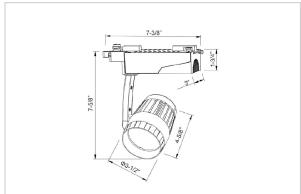

## Product Code: IK-RBOLIDETL-30W-30K-BL-90C-60D

| Voltage                                           | 100 - 277 V AC, 50-60 Hz                                     |  |  |
|---------------------------------------------------|--------------------------------------------------------------|--|--|
| Lumen Output                                      | 2733.3lm                                                     |  |  |
| Power                                             | 30W                                                          |  |  |
| Efficacy                                          | 140lm/w                                                      |  |  |
| ССТ                                               | 3000K                                                        |  |  |
| CRI                                               | >90                                                          |  |  |
| Beam Angle                                        | 60°                                                          |  |  |
| Light Distribution                                | Wide flood                                                   |  |  |
| LED Type                                          | COB                                                          |  |  |
| LED Light Source                                  | Osram SOLERIQ S 19                                           |  |  |
| Start Time                                        | Instant                                                      |  |  |
| Driver                                            | Stand Alone (included)                                       |  |  |
| Operating Position                                | Swiveling Type                                               |  |  |
| Dimming                                           | Triac Dimming                                                |  |  |
|                                                   |                                                              |  |  |
| Construction                                      | Track                                                        |  |  |
| Construction  Mounting Type                       | Track Track Light Structure                                  |  |  |
|                                                   |                                                              |  |  |
| Mounting Type                                     | Track Light Structure                                        |  |  |
| Mounting Type Heads                               | Track Light Structure Single Head                            |  |  |
| Mounting Type Heads Finish                        | Track Light Structure Single Head Black                      |  |  |
| Mounting Type Heads Finish Length                 | Track Light Structure Single Head Black 4-5/8"               |  |  |
| Mounting Type Heads Finish Length Height          | Track Light Structure Single Head Black 4-5/8" 7-5/8"        |  |  |
| Mounting Type Heads Finish Length Height Diameter | Track Light Structure Single Head Black 4-5/8" 7-5/8" 3-1/2" |  |  |