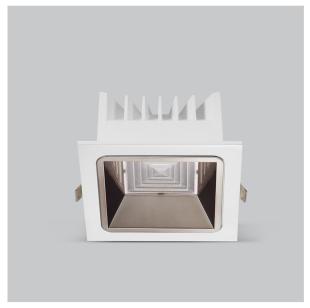

## Product Code: IK-RASPRODL-30W-40K-WH-90C-50D

| Voltage            | 100 - 277 V AC, 50-60 Hz                                                  |
|--------------------|---------------------------------------------------------------------------|
| Lumen Output       | 4000lm                                                                    |
| Power              | 30W                                                                       |
| Efficacy           | 140lm/w                                                                   |
| CCT                | 4000K                                                                     |
| CRI                | >90                                                                       |
| Beam Angle         | 50°                                                                       |
| Light Distribution | Wide flood                                                                |
| LED Type           | COB                                                                       |
| LED Light Source   | Osram SOLERIQ S 19                                                        |
| Start Time         | Instant                                                                   |
| Driver             | Stand Alone (included)                                                    |
| Operating Position | Non - Swiveling Type                                                      |
| Dimming            | On-Off / Triac / 0-10 V                                                   |
| Construction       | Sqaure                                                                    |
| Mounting Type      | Recessed                                                                  |
| Heads              | Single Head                                                               |
| Body Material      | Aluminium Die cast                                                        |
| Finish             | White                                                                     |
| Height             | 3-1/8"                                                                    |
| Diameter           | 6-1/4"x6-1/4"                                                             |
| Cut Out            | 5-3/4"x5-3/4"                                                             |
| Optics             | Darklight Technology Black, Silver                                        |
| Application Area   | Guest Room, Corridor, Restaurant, Meeting Room Club, Hall, Hotel Entrance |

Beam Spread (Option)

Aspro, a square LED downlight made of aluminum die cast with high quality powder coated luminaire housing and optimum heat sink. Specular reflector & power grid /global connectors available with isolated LED Driver using Ultra bright OSRAM COB. Moreover, the specular darklight reflector in this store light allows outstanding visual comfort to the visitors.