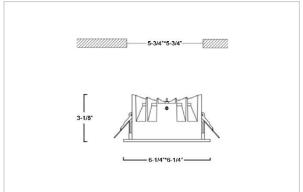

## Product Code: IK-RASPRODL-30W-40K-WH-90C-50D

| Voltage            | 100 - 277 V AC, 50-60 Hz                                                  |
|--------------------|---------------------------------------------------------------------------|
| Lumen Output       | 4000lm                                                                    |
| Power              | 30W                                                                       |
| Efficacy           | 140lm/w                                                                   |
| CCT                | 4000K                                                                     |
| CRI                | >90                                                                       |
| Beam Angle         | 50°                                                                       |
| Light Distribution | Wide flood                                                                |
| LED Type           | COB                                                                       |
| LED Light Source   | Osram SOLERIQ S 19                                                        |
| Start Time         | Instant                                                                   |
| Driver             | Stand Alone (included)                                                    |
| Operating Position | Non - Swiveling Type                                                      |
| Dimming            | On-Off / Triac / 0-10 V                                                   |
| Construction       | Sqaure                                                                    |
| Mounting Type      | Recessed                                                                  |
| Heads              | Single Head                                                               |
| Body Material      | Aluminium Die cast                                                        |
| Finish             | White                                                                     |
| Height             | 3-1/8"                                                                    |
| Diameter           | 6-1/4"x6-1/4"                                                             |
| Cut Out            | 5-3/4"x5-3/4"                                                             |
| Optics             | Darklight Technology Black, Silver                                        |
| Application Area   | Guest Room, Corridor, Restaurant, Meeting Room Club, Hall, Hotel Entrance |