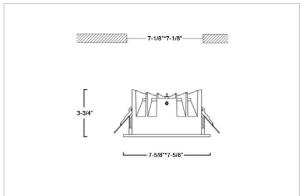

## Product Code: IK-RASPRODL-40W-30K-WH-90C-50D

| Voltage            | 100 - 277 V AC, 50-60 Hz                                                  |
|--------------------|---------------------------------------------------------------------------|
| Lumen Output       | 5050lm                                                                    |
| Power              | 40W                                                                       |
| Efficacy           | 140lm/w                                                                   |
| CCT                | 3000K                                                                     |
| CRI                | >90                                                                       |
| Beam Angle         | 50°                                                                       |
| Light Distribution | Wide flood                                                                |
| LED Type           | СОВ                                                                       |
| LED Light Source   | Osram SOLERIQ S 19                                                        |
| Start Time         | Instant                                                                   |
| Driver             | Stand Alone (included)                                                    |
| Operating Position | Non - Swiveling Type                                                      |
| Dimming            | On-Off / Triac / 0-10 V                                                   |
| Construction       | Sqaure                                                                    |
| Mounting Type      | Recessed                                                                  |
| Heads              | Single Head                                                               |
| Body Material      | Aluminium Die cast                                                        |
| Finish             | White                                                                     |
| Height             | 3-3/4"                                                                    |
| Diameter           | 7-5/8"x7-5/8"                                                             |
| Cut Out            | 7-1/8"x7-1/8"                                                             |
| Optics             | Darklight Technology Black, Silver                                        |
| Application Area   | Guest Room, Corridor, Restaurant, Meeting Room Club, Hall, Hotel Entrance |