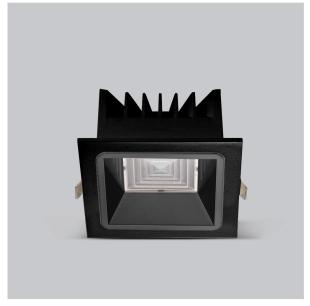

## Asparo Down Lights

ITEM SKU#: 662187492902

## Product Code: IK-RASPRODL-12W-40K-BL-90C-50D

| Voltage            | 100 - 277 V AC, 50-60 Hz                                                  |
|--------------------|---------------------------------------------------------------------------|
| Lumen Output       | 1600lm                                                                    |
| Power              | 12W                                                                       |
| Efficacy           | 140lm/w                                                                   |
| CCT                | 4000K                                                                     |
| CRI                | >90                                                                       |
| Beam Angle         | 50°                                                                       |
| Light Distribution | Wide flood                                                                |
| LED Type           | COB                                                                       |
| LED Light Source   | Osram SOLERIQ S 19                                                        |
| Start Time         | Instant                                                                   |
| Driver             | Stand Alone (included)                                                    |
| Operating Position | Non - Swiveling Type                                                      |
| Dimming            | On-Off / Triac / 0-10 V                                                   |
| Construction       | Sqaure                                                                    |
| Mounting Type      | Recessed                                                                  |
| Heads              | Single Head                                                               |
| Body Material      | Aluminium Die cast                                                        |
| Finish             | Black                                                                     |
| Diameter           | 4-1/2"x4-1/2"                                                             |
| Cut Out            | 4"x4"                                                                     |
| Optics             | Darklight Technology Black, Silver                                        |
| Application Area   | Guest Room, Corridor, Restaurant, Meeting Room Club, Hall, Hotel Entrance |
|                    |                                                                           |

Beam Spread (Option)

Aspro, a square LED downlight made of aluminum die cast with high quality powder coated luminaire housing and optimum heat sink. Specular reflector & power grid /global connectors available with isolated LED Driver using Ultra bright OSRAM COB. Moreover, the specular darklight reflector in this store light allows outstanding visual comfort to the visitors.