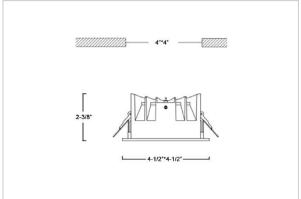

## Product Code: IK-RASPRODL-12W-40K-BL-90C-50D

| Voltage            | 100 - 277 V AC, 50-60 Hz                                                  |
|--------------------|---------------------------------------------------------------------------|
| Lumen Output       | 1600lm                                                                    |
| Power              | 12W                                                                       |
| Efficacy           | 140lm/w                                                                   |
| CCT                | 4000K                                                                     |
| CRI                | >90                                                                       |
| Beam Angle         | 50°                                                                       |
| Light Distribution | Wide flood                                                                |
| LED Type           | COB                                                                       |
| LED Light Source   | Osram SOLERIQ S 19                                                        |
| Start Time         | Instant                                                                   |
| Driver             | Stand Alone (included)                                                    |
| Operating Position | Non - Swiveling Type                                                      |
| Dimming            | On-Off / Triac / 0-10 V                                                   |
| Construction       | Sqaure                                                                    |
| Mounting Type      | Recessed                                                                  |
| Heads              | Single Head                                                               |
| Body Material      | Aluminium Die cast                                                        |
| Finish             | Black                                                                     |
| Diameter           | 4-1/2"x4-1/2"                                                             |
| Cut Out            | 4"x4"                                                                     |
| Optics             | Darklight Technology Black, Silver                                        |
| Application Area   | Guest Room, Corridor, Restaurant, Meeting Room Club, Hall, Hotel Entrance |
|                    |                                                                           |

Beam Spread (Option)

Aspro, a square LED downlight made of aluminum die cast with high quality powder coated luminaire housing and optimum heat sink. Specular reflector & power grid /global connectors available with isolated LED Driver using Ultra bright OSRAM COB. Moreover, the specular darklight reflector in this store light allows outstanding visual comfort to the visitors.