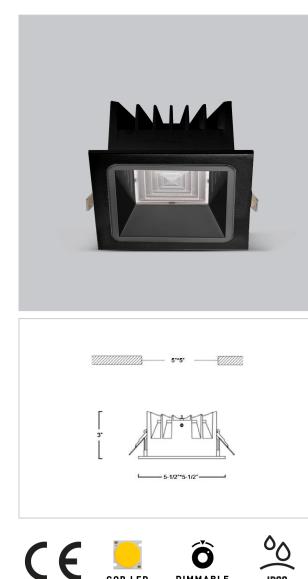

## Asparo Down Lights

ITEM SKU#: 662187492933

COB LED

## Product Code : IK-RASPRODL-20W-30K-BL-90C-50D

| Voltage            | 100 - 277 V AC, 50-60 Hz                                                  |
|--------------------|---------------------------------------------------------------------------|
| Lumen Output       | 2520lm                                                                    |
| Power              | 20W                                                                       |
| Efficacy           | 140im/w                                                                   |
| ССТ                | 3000K                                                                     |
| CRI                | >90                                                                       |
| Beam Angle         | 50°                                                                       |
| Light Distribution | Wide flood                                                                |
| LED Type           | СОВ                                                                       |
| LED Light Source   | Osram SOLERIQ S 19                                                        |
| Start Time         | Instant                                                                   |
| Driver             | Stand Alone (included)                                                    |
| Operating Position | Non - Swiveling Type                                                      |
| Dimming            | On-Off / Triac / 0-10 V                                                   |
| Construction       | Sqaure                                                                    |
| Mounting Type      | Recessed                                                                  |
| Heads              | Single Head                                                               |
| Body Material      | Aluminium Die cast                                                        |
| Finish             | Black                                                                     |
| Height             | 3"                                                                        |
| Diameter           | 5-1/2"x5-1/2"                                                             |
| Cut Out            | 5"x5"                                                                     |
| Optics             | Darklight Technology Black, Silver                                        |
| Application Area   | Guest Room, Corridor, Restaurant, Meeting Room Club, Hall, Hotel Entrance |

Aspro, a square LED downlight made of aluminum die cast with high quality powder coated luminaire housing and optimum heat sink. Specular reflector & power grid /global connectors available with isolated LED Driver using Ultra bright OSRAM COB. Moreover, the specular darklight reflector in this store light allows outstanding visual comfort to the visitors.