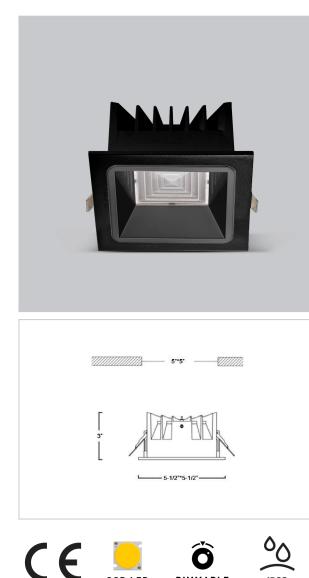

## Asparo Down Lights

ITEM SKU#: 662187492940

COB LED

## Product Code : IK-RASPRODL-20W-40K-BL-90C-50D

| Voltage            | 100 - 277 V AC, 50-60 Hz           |
|--------------------|------------------------------------|
| Lumen Output       | 2660lm                             |
| Power              | 20W                                |
| Efficacy           | 140lm/w                            |
| CCT                | 4000K                              |
| CRI                | >90                                |
| Beam Angle         | 50°                                |
| Light Distribution | Wide flood                         |
| LED Type           | СОВ                                |
| LED Light Source   | Osram SOLERIQ S 19                 |
| Start Time         | Instant                            |
| Driver             | Stand Alone (included)             |
| Operating Position | Non - Swiveling Type               |
| Dimming            | On-Off / Triac / 0-10 V            |
| Construction       | Sqaure                             |
| Mounting Type      | Recessed                           |
| Heads              | Single Head                        |
| Body Material      | Aluminium Die cast                 |
| Finish             | Black                              |
| Height             | 3"                                 |
| Diameter           | 5-1/2"x5-1/2"                      |
| Cut Out            | 5"x5"                              |
| Optics             | Darklight Technology Black, Silver |
|                    |                                    |

Aspro, a square LED downlight made of aluminum die cast with high quality powder coated luminaire housing and optimum heat sink. Specular reflector & power grid /global connectors available with isolated LED Driver using Ultra bright OSRAM COB. Moreover, the specular darklight reflector in this store light allows outstanding visual comfort to the visitors.