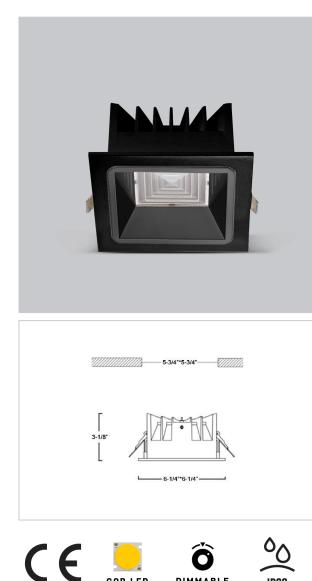

## Product Code : IK-RASPRODL-30W-40K-BL-90C-50D

| Voltage            | 100 - 277 V AC, 50-60 Hz                                                  |
|--------------------|---------------------------------------------------------------------------|
| Lumen Output       | 4000lm                                                                    |
| Power              | 30W                                                                       |
| Efficacy           | 140lm/w                                                                   |
| ССТ                | 4000K                                                                     |
| CRI                | >90                                                                       |
| Beam Angle         | 50°                                                                       |
| Light Distribution | Wide flood                                                                |
| LED Type           | СОВ                                                                       |
| LED Light Source   | Osram SOLERIQ S 19                                                        |
| Start Time         | Instant                                                                   |
| Driver             | Stand Alone (included)                                                    |
| Operating Position | Non - Swiveling Type                                                      |
| Dimming            | On-Off / Triac / 0-10 V                                                   |
| Construction       | Sqaure                                                                    |
| Mounting Type      | Recessed                                                                  |
| Heads              | Single Head                                                               |
| Body Material      | Aluminium Die cast                                                        |
| Finish             | Black                                                                     |
| Height             | 3-1/8"                                                                    |
| Diameter           | 6-1/4"x6-1/4"                                                             |
| Cut Out            | 5-3/4"x5-3/4"                                                             |
| Optics             | Darklight Technology Black, Silver                                        |
| Application Area   | Guest Room, Corridor, Restaurant, Meeting Room Club, Hall, Hotel Entrance |

Aspro, a square LED downlight made of aluminum die cast with high quality powder coated luminaire housing and optimum heat sink. Specular reflector & power grid /global connectors available with isolated LED Driver using Ultra bright OSRAM COB. Moreover, the specular darklight reflector in this store light allows outstanding visual comfort to the visitors.