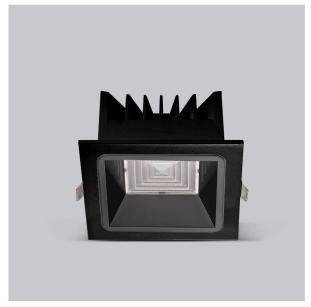

## Asparo Down Lights

ITEM SKU#: 662187492995

## Product Code: IK-RASPRODL-30W-50K-BL-90C-50D

| Voltage            | 100 - 277 V AC, 50-60 Hz                                                  |
|--------------------|---------------------------------------------------------------------------|
| Lumen Output       | 4200lm                                                                    |
| Power              | 30W                                                                       |
| Efficacy           | 140lm/w                                                                   |
| CCT                | 5000K                                                                     |
| CRI                | >90                                                                       |
| Beam Angle         | 50°                                                                       |
| Light Distribution | Wide flood                                                                |
| LED Type           | COB                                                                       |
| LED Light Source   | Osram SOLERIQ S 19                                                        |
| Start Time         | Instant                                                                   |
| Driver             | Stand Alone (included)                                                    |
| Operating Position | Non - Swiveling Type                                                      |
| Dimming            | On-Off / Triac / 0-10 V                                                   |
| Construction       | Sqaure                                                                    |
| Mounting Type      | Recessed                                                                  |
| Heads              | Single Head                                                               |
| Body Material      | Aluminium Die cast                                                        |
| Finish             | Black                                                                     |
| Height             | 3-1/8"                                                                    |
| Diameter           | 6-1/4"x6-1/4"                                                             |
| Cut Out            | 5-3/4"x5-3/4"                                                             |
| Optics             | Darklight Technology Black, Silver                                        |
| Application Area   | Guest Room, Corridor, Restaurant, Meeting Room Club, Hall, Hotel Entrance |

Beam Spread (Option)

Aspro, a square LED downlight made of aluminum die cast with high quality powder coated luminaire housing and optimum heat sink. Specular reflector & power grid /global connectors available with isolated LED Driver using Ultra bright OSRAM COB. Moreover, the specular darklight reflector in this store light allows outstanding visual comfort to the visitors.