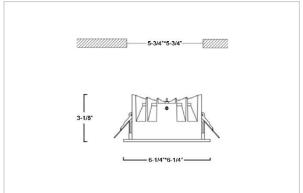

## Product Code: IK-RASPRODL-30W-50K-BL-90C-50D

| Voltage            | 100 - 277 V AC, 50-60 Hz                                                  |
|--------------------|---------------------------------------------------------------------------|
| Lumen Output       | 4200lm                                                                    |
| Power              | 30W                                                                       |
| Efficacy           | 140lm/w                                                                   |
| CCT                | 5000K                                                                     |
| CRI                | >90                                                                       |
| Beam Angle         | 50°                                                                       |
| Light Distribution | Wide flood                                                                |
| LED Type           | COB                                                                       |
| LED Light Source   | Osram SOLERIQ S 19                                                        |
| Start Time         | Instant                                                                   |
| Driver             | Stand Alone (included)                                                    |
| Operating Position | Non - Swiveling Type                                                      |
| Dimming            | On-Off / Triac / 0-10 V                                                   |
| Construction       | Sqaure                                                                    |
| Mounting Type      | Recessed                                                                  |
| Heads              | Single Head                                                               |
| Body Material      | Aluminium Die cast                                                        |
| Finish             | Black                                                                     |
| Height             | 3-1/8"                                                                    |
| Diameter           | 6-1/4"x6-1/4"                                                             |
| Cut Out            | 5-3/4"x5-3/4"                                                             |
| Optics             | Darklight Technology Black, Silver                                        |
| Application Area   | Guest Room, Corridor, Restaurant, Meeting Room Club, Hall, Hotel Entrance |