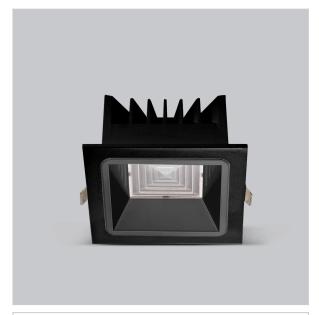

Beam Spread (Option)

Aspro, a square LED downlight made of aluminum die cast with high quality powder coated luminaire housing and optimum heat sink. Specular reflector & power grid /global connectors available with isolated LED Driver using Ultra bright OSRAM COB. Moreover, the specular darklight reflector in this store light allows outstanding visual comfort to the visitors.