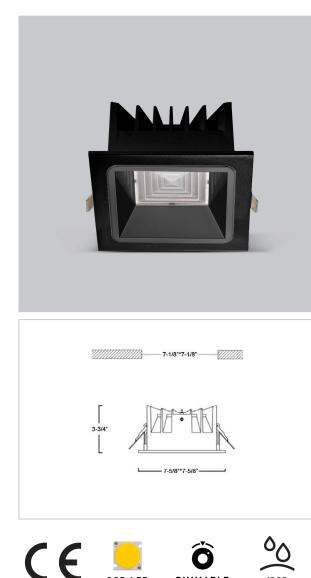

## Product Code : IK-RASPRODL-50W-30K-BL-90C-50D

| Voltage            | 100 - 277 V AC, 50-60 Hz                                                  |
|--------------------|---------------------------------------------------------------------------|
| Lumen Output       | 6300lm                                                                    |
| Power              | 50W                                                                       |
| Efficacy           | 140lm/w                                                                   |
| ССТ                | 3000K                                                                     |
| CRI                | >90                                                                       |
| Beam Angle         | 50°                                                                       |
| Light Distribution | Wide flood                                                                |
| LED Type           | СОВ                                                                       |
| LED Light Source   | Osram SOLERIQ S 19                                                        |
| Start Time         | Instant                                                                   |
| Driver             | Stand Alone (included)                                                    |
| Operating Position | Non - Swiveling Type                                                      |
| Dimming            | On-Off / Triac / 0-10 V                                                   |
| Construction       | Sqaure                                                                    |
| Mounting Type      | Recessed                                                                  |
| Heads              | Single Head                                                               |
| Body Material      | Aluminium Die cast                                                        |
| Finish             | Black                                                                     |
| Height             | 3-3/4"                                                                    |
| Diameter           | 7-5/8"x7-5/8"                                                             |
| Cut Out            | 7-1/8"x7-1/8"                                                             |
| Optics             | Darklight Technology Black, Silver                                        |
| Application Area   | Guest Room, Corridor, Restaurant, Meeting Room Club, Hall, Hotel Entrance |

Aspro, a square LED downlight made of aluminum die cast with high quality powder coated luminaire housing and optimum heat sink. Specular reflector & power grid /global connectors available with isolated LED Driver using Ultra bright OSRAM COB. Moreover, the specular darklight reflector in this store light allows outstanding visual comfort to the visitors.