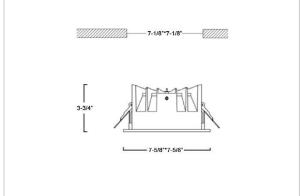

## Product Code: IK-RASPRODL-50W-40K-BL-90C-50D

| Voltage            | 100 - 277 V AC, 50-60 Hz                                                  |
|--------------------|---------------------------------------------------------------------------|
| Lumen Output       | 6650lm                                                                    |
| Power              | 50W                                                                       |
| Efficacy           | 140lm/w                                                                   |
| CCT                | 4000K                                                                     |
| CRI                | >90                                                                       |
| Beam Angle         | 50°                                                                       |
| Light Distribution | Wide flood                                                                |
| LED Type           | СОВ                                                                       |
| LED Light Source   | Osram SOLERIQ S 19                                                        |
| Start Time         | Instant                                                                   |
| Driver             | Stand Alone (included)                                                    |
| Operating Position | Non - Swiveling Type                                                      |
| Dimming            | On-Off / Triac / 0-10 V                                                   |
| Construction       | Sqaure                                                                    |
| Mounting Type      | Recessed                                                                  |
| Heads              | Single Head                                                               |
| Body Material      | Aluminium Die cast                                                        |
| Finish             | Black                                                                     |
| Height             | 3-3/4"                                                                    |
| Diameter           | 7-5/8"x7-5/8"                                                             |
| Cut Out            | 7-1/8"x7-1/8"                                                             |
| Optics             | Darklight Technology Black, Silver                                        |
| Application Area   | Guest Room, Corridor, Restaurant, Meeting Room Club, Hall, Hotel Entrance |