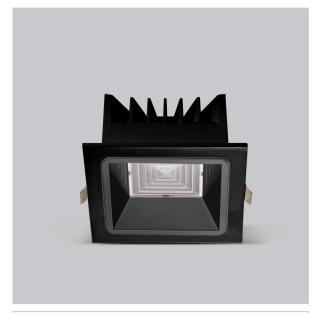

## Product Code: IK-RASPRODL-50W-40K-BL-90C-50D

| Voltage            | 100 - 277 V AC, 50-60 Hz                                                  |
|--------------------|---------------------------------------------------------------------------|
| Lumen Output       | 6650lm                                                                    |
| Power              | 50W                                                                       |
| Efficacy           | 140lm/w                                                                   |
| CCT                | 4000K                                                                     |
| CRI                | >90                                                                       |
| Beam Angle         | 50°                                                                       |
| Light Distribution | Wide flood                                                                |
| LED Type           | СОВ                                                                       |
| LED Light Source   | Osram SOLERIQ S 19                                                        |
| Start Time         | Instant                                                                   |
| Driver             | Stand Alone (included)                                                    |
| Operating Position | Non - Swiveling Type                                                      |
| Dimming            | On-Off / Triac / 0-10 V                                                   |
| Construction       | Sqaure                                                                    |
| Mounting Type      | Recessed                                                                  |
| Heads              | Single Head                                                               |
| Body Material      | Aluminium Die cast                                                        |
| Finish             | Black                                                                     |
| Height             | 3-3/4"                                                                    |
| Diameter           | 7-5/8"x7-5/8"                                                             |
| Cut Out            | 7-1/8"x7-1/8"                                                             |
| Optics             | Darklight Technology Black, Silver                                        |
| Application Area   | Guest Room, Corridor, Restaurant, Meeting Room Club, Hall, Hotel Entrance |

Beam Spread (Option)

Aspro, a square LED downlight made of aluminum die cast with high quality powder coated luminaire housing and optimum heat sink. Specular reflector & power grid /global connectors available with isolated LED Driver using Ultra bright OSRAM COB. Moreover, the specular darklight reflector in this store light allows outstanding visual comfort to the visitors.