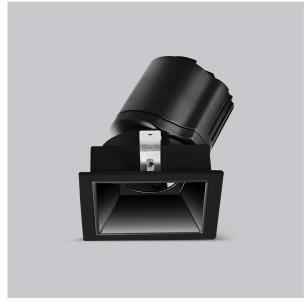

Gleam, a square shaped LED downlight is made of aluminum die cast with high quality powder coated luminaire housing and optimum heat sink that ensure high-durability. The specular darklight reflector in this store light allows outstanding visual comfort to the visitors so that they are able to explore the erchandise with ease.

## Product Code: IK-RGLEAMDL-8W-40K-BL-90C-15D

| Voltage            | 100 - 277 V AC, 50-60 Hz                                                  |
|--------------------|---------------------------------------------------------------------------|
| Lumen Output       | 802.73lm                                                                  |
| Power              | 8W                                                                        |
| Efficacy           | 140lm/w                                                                   |
| CCT                | 4000K                                                                     |
| CRI                | >90                                                                       |
| Beam Angle         | 15°                                                                       |
| Light Distribution | Spot                                                                      |
| LED Light Source   | Osram SOLERIQ S 19                                                        |
| Start Time         | Instant                                                                   |
| Driver             | Stand Alone (included)                                                    |
| Operating Position | Swiveling Type                                                            |
| Dimming            | On-Off / Triac / 0-10 V                                                   |
| Construction       | Sqaure                                                                    |
| Mounting Type      | Recessed                                                                  |
| Heads              | Single Head                                                               |
| Body Material      | Aluminium Die cast                                                        |
| Finish             | Black                                                                     |
| Length             | 3-3/8"                                                                    |
| Height             | 4"                                                                        |
| Diameter           | 2-7/8"                                                                    |
| Cut Out            | 3"x3"                                                                     |
| Optics             | Darklight Technology Black, Silver                                        |
| Width (W)          | 3-3/8"                                                                    |
| Application Area   | Guest Room, Corridor, Restaurant, Meeting Room Club, Hall, Hotel Entrance |