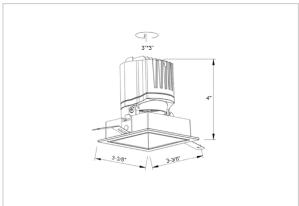

## Product Code: IK-RGLEAMDL-8W-40K-BL-90C-15D

| Voltage            | 100 - 277 V AC, 50-60 Hz                                                  |
|--------------------|---------------------------------------------------------------------------|
| Lumen Output       | 802.73lm                                                                  |
| Power              | 8W                                                                        |
| Efficacy           | 140lm/w                                                                   |
| CCT                | 4000K                                                                     |
| CRI                | >90                                                                       |
| Beam Angle         | 15°                                                                       |
| Light Distribution | Spot                                                                      |
| LED Light Source   | Osram SOLERIQ S 19                                                        |
| Start Time         | Instant                                                                   |
| Driver             | Stand Alone (included)                                                    |
| Operating Position | Swiveling Type                                                            |
| Dimming            | On-Off / Triac / 0-10 V                                                   |
| Construction       | Sqaure                                                                    |
| Mounting Type      | Recessed                                                                  |
| Heads              | Single Head                                                               |
| Body Material      | Aluminium Die cast                                                        |
| Finish             | Black                                                                     |
| Length             | 3-3/8"                                                                    |
| Height             | 4"                                                                        |
| Diameter           | 2-7/8"                                                                    |
| Cut Out            | 3"x3"                                                                     |
| Optics             | Darklight Technology Black, Silver                                        |
| Width (W)          | 3-3/8"                                                                    |
| Application Area   | Guest Room, Corridor, Restaurant, Meeting Room Club, Hall, Hotel Entrance |