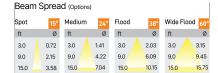

|
| Finish             | Black                                                                     |
| Length             | 3-3/8"                                                                    |
| Height             | 4"                                                                        |
| Diameter           | 2-7/8"                                                                    |
| Cut Out            | 3"x3"                                                                     |
| Optics             | Darklight Technology Black, Silver                                        |
| Width (W)          | 3-3/8"                                                                    |
| Application Area   | Guest Room, Corridor, Restaurant, Meeting Room Club, Hall, Hotel Entrance |



Gleam, a square shaped LED downlight is made of aluminum die cast with high quality powder coated luminaire housing and optimum heat sink that ensure high-durability. The specular darklight reflector in this store light allows outstanding visual comfort to the visitors so that they are able to explore the erchandise with ease.

## **Technical Data**

Installation Instructions Link 🕹