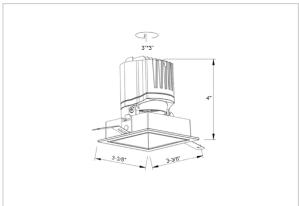

## Product Code: IK-RGLEAMDL-8W-30K-BL-90C-24D

| Voltage            | 100 - 277 V AC, 50-60 Hz                                                  |
|--------------------|---------------------------------------------------------------------------|
| Lumen Output       | 677.5lm                                                                   |
| Power              | 8W                                                                        |
| Efficacy           | 140lm/w                                                                   |
| CCT                | 3000K                                                                     |
| CRI                | >90                                                                       |
| Beam Angle         | 24°                                                                       |
| Light Distribution | Medium                                                                    |
| LED Light Source   | Osram SOLERIQ S 19                                                        |
| Start Time         | Instant                                                                   |
| Driver             | Stand Alone (included)                                                    |
| Operating Position | Swiveling Type                                                            |
| Dimming            | On-Off / Triac / 0-10 V                                                   |
| Construction       | Sqaure                                                                    |
| Mounting Type      | Recessed                                                                  |
| Heads              | Single Head                                                               |
| Body Material      | Aluminium Die cast                                                        |
| Finish             | Black                                                                     |
| Length             | 3-3/8"                                                                    |
| Height             | 4"                                                                        |
| Diameter           | 2-7/8"                                                                    |
| Cut Out            | 3"X3"                                                                     |
| Optics             | Darklight Technology Black, Silver                                        |
| Width (W)          | 3-3/8"                                                                    |
| Application Area   | Guest Room, Corridor, Restaurant, Meeting Room Club, Hall, Hotel Entrance |
|                    |                                                                           |