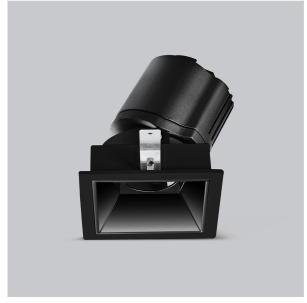

## Gleam Down Lights

ITEM SKU#: 662187493619

## Product Code: IK-RGLEAMDL-8W-35K-BL-90C-38D

| Voltage            | 100 - 277 V AC, 50-60 Hz                                                  |
|--------------------|---------------------------------------------------------------------------|
| Lumen Output       | 717.67lm                                                                  |
| Power              | 8W                                                                        |
| Efficacy           | 140lm/w                                                                   |
| CCT                | 3500K                                                                     |
| CRI                | >90                                                                       |
| Beam Angle         | 38°                                                                       |
| Light Distribution | Flood                                                                     |
| LED Light Source   | Osram SOLERIQ S 19                                                        |
| Start Time         | Instant                                                                   |
| Driver             | Stand Alone (included)                                                    |
| Operating Position | Swiveling Type                                                            |
| Dimming            | On-Off / Triac / 0-10 V                                                   |
| Construction       | Sqaure                                                                    |
| Mounting Type      | Recessed                                                                  |
| Heads              | Single Head                                                               |
| Body Material      | Aluminium Die cast                                                        |
| Finish             | Black                                                                     |
| Length             | 3-3/8"                                                                    |
| Height             | 4"                                                                        |
| Diameter           | 2-7/8"                                                                    |
| Cut Out            | 3"x3"                                                                     |
| Optics             | Darklight Technology Black, Silver                                        |
| Width (W)          | 3-3/8"                                                                    |
| Application Area   | Guest Room, Corridor, Restaurant, Meeting Room Club, Hall, Hotel Entrance |
|                    |                                                                           |

Gleam, a square shaped LED downlight is made of aluminum die cast with high quality powder coated luminaire housing and optimum heat sink that ensure high-durability. The specular darklight reflector in this store light allows outstanding visual comfort to the visitors so that they are able to explore the erchandise with ease.