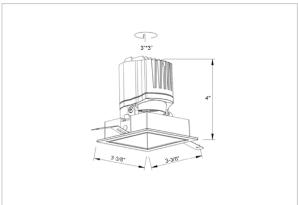

## Product Code: IK-RGLEAMDL-8W-35K-BL-90C-38D

| Voltage            | 100 - 277 V AC, 50-60 Hz                                                  |
|--------------------|---------------------------------------------------------------------------|
| Lumen Output       | 717.67lm                                                                  |
| Power              | 8W                                                                        |
| Efficacy           | 140lm/w                                                                   |
| CCT                | 3500K                                                                     |
| CRI                | >90                                                                       |
| Beam Angle         | 38°                                                                       |
| Light Distribution | Flood                                                                     |
| LED Light Source   | Osram SOLERIQ S 19                                                        |
| Start Time         | Instant                                                                   |
| Driver             | Stand Alone (included)                                                    |
| Operating Position | Swiveling Type                                                            |
| Dimming            | On-Off / Triac / 0-10 V                                                   |
| Construction       | Sqaure                                                                    |
| Mounting Type      | Recessed                                                                  |
| Heads              | Single Head                                                               |
| Body Material      | Aluminium Die cast                                                        |
| Finish             | Black                                                                     |
| Length             | 3-3/8"                                                                    |
| Height             | 4"                                                                        |
| Diameter           | 2-7/8"                                                                    |
| Cut Out            | 3"x3"                                                                     |
| Optics             | Darklight Technology Black, Silver                                        |
| Width (W)          | 3-3/8"                                                                    |
| Application Area   | Guest Room, Corridor, Restaurant, Meeting Room Club, Hall, Hotel Entrance |
|                    |                                                                           |

## Technical Data

Installation Instructions Link 🕹