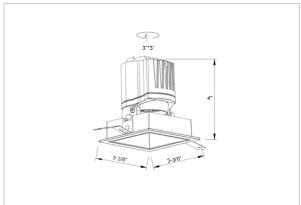

## Product Code: IK-RGLEAMDL-8W-40K-BL-90C-60D

| Voltage            | 100 - 277 V AC, 50-60 Hz                                                  |
|--------------------|---------------------------------------------------------------------------|
| Lumen Output       | 766.45lm                                                                  |
| Power              | 8W                                                                        |
| Efficacy           | 140lm/w                                                                   |
| CCT                | 4000K                                                                     |
| CRI                | >90                                                                       |
| Beam Angle         | 60°                                                                       |
| Light Distribution | Wide flood                                                                |
| LED Light Source   | Osram SOLERIQ S 19                                                        |
| Start Time         | Instant                                                                   |
| Driver             | Stand Alone (included)                                                    |
| Operating Position | Swiveling Type                                                            |
| Dimming            | On-Off / Triac / 0-10 V                                                   |
| Construction       | Sqaure                                                                    |
| Mounting Type      | Recessed                                                                  |
| Heads              | Single Head                                                               |
| Body Material      | Aluminium Die cast                                                        |
| Finish             | Black                                                                     |
| Length             | 3-3/8"                                                                    |
| Height             | 4"                                                                        |
| Diameter           | 2-7/8"                                                                    |
| Cut Out            | 3"x3"                                                                     |
| Optics             | Darklight Technology Black, Silver                                        |
| Width (W)          | 3-3/8"                                                                    |
| Application Area   | Guest Room, Corridor, Restaurant, Meeting Room Club, Hall, Hotel Entrance |
|                    |                                                                           |