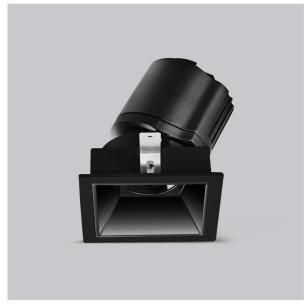

## Gleam Down Lights

ITEM SKU#: 662187493671

## Product Code: IK-RGLEAMDL-8W-40K-BL-90C-60D

| Voltage            | 100 - 277 V AC, 50-60 Hz                                                  |
|--------------------|---------------------------------------------------------------------------|
| Lumen Output       | 766.45lm                                                                  |
| Power              | 8W                                                                        |
| Efficacy           | 140lm/w                                                                   |
| CCT                | 4000K                                                                     |
| CRI                | >90                                                                       |
| Beam Angle         | 60°                                                                       |
| Light Distribution | Wide flood                                                                |
| LED Light Source   | Osram SOLERIQ S 19                                                        |
| Start Time         | Instant                                                                   |
| Driver             | Stand Alone (included)                                                    |
| Operating Position | Swiveling Type                                                            |
| Dimming            | On-Off / Triac / 0-10 V                                                   |
| Construction       | Sqaure                                                                    |
| Mounting Type      | Recessed                                                                  |
| Heads              | Single Head                                                               |
| Body Material      | Aluminium Die cast                                                        |
| Finish             | Black                                                                     |
| Length             | 3-3/8"                                                                    |
| Height             | 4"                                                                        |
| Diameter           | 2-7/8"                                                                    |
| Cut Out            | 3"x3"                                                                     |
| Optics             | Darklight Technology Black, Silver                                        |
| Width (W)          | 3-3/8"                                                                    |
| Application Area   | Guest Room, Corridor, Restaurant, Meeting Room Club, Hall, Hotel Entrance |
|                    |                                                                           |

Gleam, a square shaped LED downlight is made of aluminum die cast with high quality powder coated luminaire housing and optimum heat sink that ensure high-durability. The specular darklight reflector in this store light allows outstanding visual comfort to the visitors so that they are able to explore the erchandise with ease.