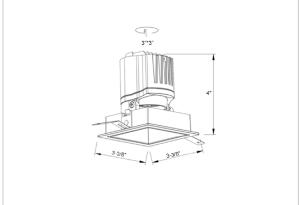

## Product Code: IK-RGLEAMDL-15W-40K-BL-90C-24D

| Voltage            | 100 - 277 V AC, 50-60 Hz                                                  |
|--------------------|---------------------------------------------------------------------------|
| Lumen Output       | 1479lm                                                                    |
| Power              | 15W                                                                       |
| Efficacy           | 140lm/w                                                                   |
| CCT                | 4000K                                                                     |
| CRI                | >90                                                                       |
| Beam Angle         | 24°                                                                       |
| Light Distribution | Medium                                                                    |
| LED Light Source   | Osram SOLERIQ S 19                                                        |
| Start Time         | Instant                                                                   |
| Driver             | Stand Alone (included)                                                    |
| Operating Position | Swiveling Type                                                            |
| Dimming            | On-Off / Triac / 0-10 V                                                   |
| Construction       | Sqaure                                                                    |
| Mounting Type      | Recessed                                                                  |
| Heads              | Single Head                                                               |
| Body Material      | Aluminium Die cast                                                        |
| Finish             | Black                                                                     |
| Length             | 4-3/8"                                                                    |
| Height             | 5-1/8"                                                                    |
| Diameter           | 4"                                                                        |
| Cut Out            | 4"x4"                                                                     |
| Optics             | Darklight Technology Black, Silver                                        |
| Width (W)          | 4-3/8"                                                                    |
| Application Area   | Guest Room, Corridor, Restaurant, Meeting Room Club, Hall, Hotel Entrance |
|                    |                                                                           |