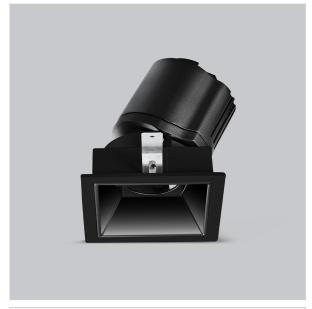

## Gleam Down Lights

ITEM SKU#: 662187493787

Gleam, a square shaped LED downlight is made of aluminum die cast with high quality powder coated luminaire housing and optimum heat sink that ensure high-durability. The specular darklight reflector in this store light allows outstanding visual comfort to the visitors so that they are able to explore the erchandise with ease.