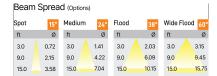

## Product Code: IK-RGLEAMDL-15W-40K-BL-90C-24D

| Voltage            | 100 - 277 V AC, 50-60 Hz                                                  |
|--------------------|---------------------------------------------------------------------------|
| Lumen Output       | 1479lm                                                                    |
| Power              | 15W                                                                       |
| Efficacy           | 140lm/w                                                                   |
| CCT                | 4000K                                                                     |
| CRI                | >90                                                                       |
| Beam Angle         | 24°                                                                       |
| Light Distribution | Medium                                                                    |
| LED Light Source   | Osram SOLERIQ S 19                                                        |
| Start Time         | Instant                                                                   |
| Driver             | Stand Alone (included)                                                    |
| Operating Position | Swiveling Type                                                            |
| Dimming            | On-Off / Triac / 0-10 V                                                   |
| Construction       | Sqaure                                                                    |
| Mounting Type      | Recessed                                                                  |
| Heads              | Single Head                                                               |
| Body Material      | Aluminium Die cast                                                        |
| Finish             | Black                                                                     |
| Length             | 4-3/8"                                                                    |
| Height             | 5-1/8"                                                                    |
| Diameter           | 4"                                                                        |
| Cut Out            | 4"x4"                                                                     |
| Optics             | Darklight Technology Black, Silver                                        |
| Width (W)          | 4-3/8"                                                                    |
| Application Area   | Guest Room, Corridor, Restaurant, Meeting Room Club, Hall, Hotel Entrance |
|                    |                                                                           |