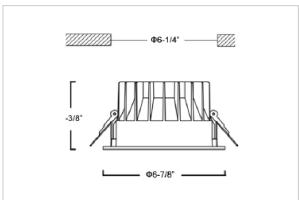

## Product Code: IK-RGLIMDL-20W-27K-WH-90C-60D

| Voltage            | 100 - 277 V AC, 50-60 Hz           |
|--------------------|------------------------------------|
| Lumen Output       | 1800lm                             |
| Power              | 20W                                |
| Efficacy           | 90lm/w                             |
| CCT                | 2700K                              |
| CRI                | >90                                |
| Beam Angle         | 60°                                |
| Light Distribution | Wide flood                         |
| LED Light Source   | Osram SOLERIQ S 19                 |
| Start Time         | Instant                            |
| Driver             | Stand Alone (included)             |
| Operating Position | Non - Swiveling Type               |
| Dimming            | On-Off / Triac / 0-10 V            |
| Construction       | Round                              |
| Mounting Type      | Recessed                           |
| Heads              | Single Head                        |
| Finish             | White                              |
| Height             | 3-3/8"                             |
| Diameter           | 6-7/8"                             |
| Cut Out            | 6-1/4"                             |
| Optics             | Darklight Technology Black, Silver |
| IP Rating          | -                                  |
| Application Area   | Outdoor Corridor, Bathroom, Eave.  |
|                    |                                    |