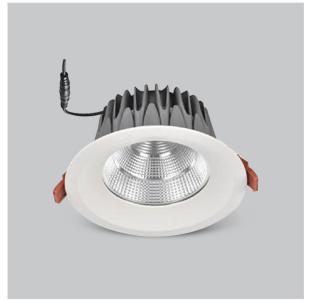

## Glim Down Lights

ITEM SKU#: 662187494357

## Product Code: IK-RGLIMDL-20W-27K-WH-90C-60D

| Voltage            | 100 - 277 V AC, 50-60 Hz           |
|--------------------|------------------------------------|
| Lumen Output       | 1800lm                             |
| Power              | 20W                                |
| Efficacy           | 90lm/w                             |
| CCT                | 2700K                              |
| CRI                | >90                                |
| Beam Angle         | 60°                                |
| Light Distribution | Wide flood                         |
| LED Light Source   | Osram SOLERIQ S 19                 |
| Start Time         | Instant                            |
| Driver             | Stand Alone (included)             |
| Operating Position | Non - Swiveling Type               |
| Dimming            | On-Off / Triac / 0-10 V            |
| Construction       | Round                              |
| Mounting Type      | Recessed                           |
| Heads              | Single Head                        |
| Finish             | White                              |
| Height             | 3-3/8"                             |
| Diameter           | 6-7/8"                             |
| Cut Out            | 6-1/4"                             |
| Optics             | Darklight Technology Black, Silver |
| IP Rating          | -                                  |
| Application Area   | Outdoor Corridor, Bathroom, Eave.  |
|                    |                                    |

Beam Spread (Option)

Glim, a round shaped LED downlight made of aluminum die cast with high quality powder coated luminaire housing and optimum heat sink. Specular reflector & power grid /global connectors available with isolated LED Driver using Ultra bright OSRAM COB.