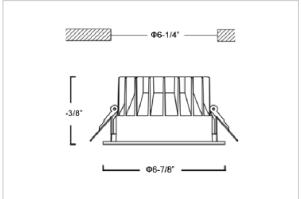

## Product Code: IK-RGLIMDL-20W-30K-WH-90C-60D

| Voltage            | 100 - 277 V AC, 50-60 Hz           |
|--------------------|------------------------------------|
| Lumen Output       | 1800lm                             |
| Power              | 20W                                |
| Efficacy           | 90lm/w                             |
| CCT                | 3000K                              |
| CRI                | >90                                |
| Beam Angle         | 60°                                |
| Light Distribution | Wide flood                         |
| LED Light Source   | Osram SOLERIQ S 19                 |
| Start Time         | Instant                            |
| Driver             | Stand Alone (included)             |
| Operating Position | Non - Swiveling Type               |
| Dimming            | On-Off / Triac / 0-10 V            |
| Construction       | Round                              |
| Mounting Type      | Recessed                           |
| Heads              | Single Head                        |
| Finish             | White                              |
| Height             | 3-3/8"                             |
| Diameter           | 6-7/8"                             |
| Cut Out            | 6-1/4"                             |
| Optics             | Darklight Technology Black, Silver |
| IP Rating          | -                                  |
| Application Area   | Outdoor Corridor, Bathroom, Eave.  |
|                    |                                    |