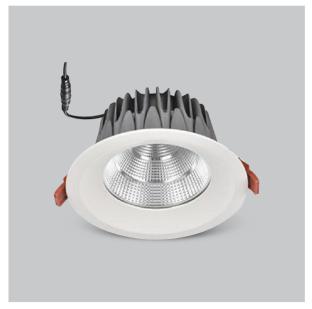

## Glim Down Lights

ITEM SKU#: 662187494364

## Product Code: IK-RGLIMDL-20W-30K-WH-90C-60D

| Voltage            | 100 - 277 V AC, 50-60 Hz           |
|--------------------|------------------------------------|
| Lumen Output       | 1800lm                             |
| Power              | 20W                                |
| Efficacy           | 90lm/w                             |
| CCT                | 3000K                              |
| CRI                | >90                                |
| Beam Angle         | 60°                                |
| Light Distribution | Wide flood                         |
| LED Light Source   | Osram SOLERIQ S 19                 |
| Start Time         | Instant                            |
| Driver             | Stand Alone (included)             |
| Operating Position | Non - Swiveling Type               |
| Dimming            | On-Off / Triac / 0-10 V            |
| Construction       | Round                              |
| Mounting Type      | Recessed                           |
| Heads              | Single Head                        |
| Finish             | White                              |
| Height             | 3-3/8"                             |
| Diameter           | 6-7/8"                             |
| Cut Out            | 6-1/4"                             |
| Optics             | Darklight Technology Black, Silver |
| IP Rating          | -                                  |
| Application Area   | Outdoor Corridor, Bathroom, Eave.  |
|                    |                                    |

Beam Spread (Option)

Glim, a round shaped LED downlight made of aluminum die cast with high quality powder coated luminaire housing and optimum heat sink. Specular reflector & power grid /global connectors available with isolated LED Driver using Ultra bright OSRAM COB.