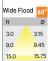

## Product Code : IK-RGLIMDL-40W-35K-WH-90C-60D

| Voltage              | 100 - 277 V AC, 50-60 Hz           |
|----------------------|------------------------------------|
| Lumen Output         | 3600lm                             |
| Power                | 40W                                |
| Efficacy             | 90lm/w                             |
| ССТ                  | 3500K                              |
| CRI                  | >90                                |
| Beam Angle           | 60°                                |
| Light Distribution   | Wide flood                         |
| LED Light Source     | Osram SOLERIQ S 19                 |
| Start Time           | Instant                            |
| Driver               | Stand Alone (included)             |
| Operating Position   | Non - Swiveling Type               |
| Dimming              | On-Off / Triac / 0-10 V            |
| Construction         | Round                              |
| Mounting Type        | Recessed                           |
| Heads                | Single Head                        |
| Finish               | White                              |
| Height               | 4-3/8"                             |
| Diameter             | 9"                                 |
| Cut Out              | 8-1/8"                             |
| Optics               | Darklight Technology Black, Silver |
| IP Rating            | -                                  |
| Application Area     | Outdoor Corridor, Bathroom, Eave.  |
|                      |                                    |
| Ream Spread (Option) |                                    |

Beam Spread (Option)

Glim, a round shaped LED downlight made of aluminum die cast with high quality powder coated luminaire housing and optimum heat sink. Specular reflector & power grid /global connectors available with isolated LED Driver using Ultra bright OSRAM COB.