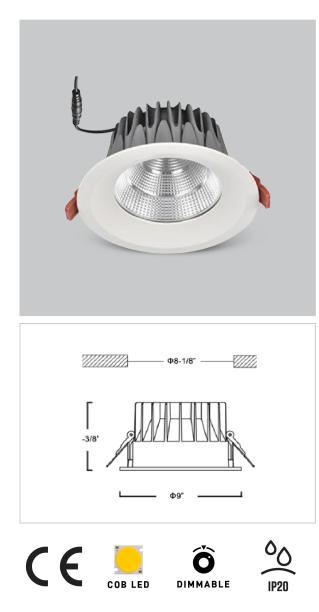

## Glim Down Lights

ITEM SKU#: 662187494463

## Product Code : IK-RGLIMDL-40W-35K-WH-90C-60D

| Voltage              | 100 - 277 V AC, 50-60 Hz           |
|----------------------|------------------------------------|
| Lumen Output         | 3600lm                             |
| Power                | 40W                                |
| Efficacy             | 90lm/w                             |
| ССТ                  | 3500K                              |
| CRI                  | >90                                |
| Beam Angle           | 60°                                |
| Light Distribution   | Wide flood                         |
| LED Light Source     | Osram SOLERIQ S 19                 |
| Start Time           | Instant                            |
| Driver               | Stand Alone (included)             |
| Operating Position   | Non - Swiveling Type               |
| Dimming              | On-Off / Triac / 0-10 V            |
| Construction         | Round                              |
| Mounting Type        | Recessed                           |
| Heads                | Single Head                        |
| Finish               | White                              |
| Height               | 4-3/8"                             |
| Diameter             | 9"                                 |
| Cut Out              | 8-1/8"                             |
| Optics               | Darklight Technology Black, Silver |
| IP Rating            | -                                  |
| Application Area     | Outdoor Corridor, Bathroom, Eave.  |
|                      |                                    |
| Ream Spread (Option) |                                    |

Beam Spread (Option)

Glim, a round shaped LED downlight made of aluminum die cast with high quality powder coated luminaire housing and optimum heat sink. Specular reflector & power grid /global connectors available with isolated LED Driver using Ultra bright OSRAM COB.