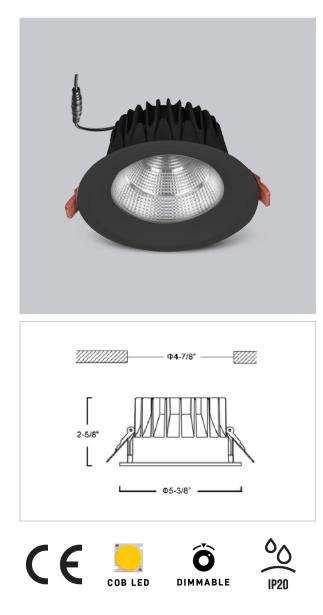

## Glim Down Lights

ITEM SKU#: 662187494548

## Product Code : IK-RGLIMDL-15W-35K-BL-90C-60D

| Voltage<br>Lumen Output<br>Power<br>Efficacy | 100 - 277 V AC, 50-60 Hz<br>1350lm<br>15W |
|----------------------------------------------|-------------------------------------------|
| Power                                        |                                           |
|                                              | 15W                                       |
| Efficacy                                     |                                           |
|                                              | 90lm/w                                    |
| ССТ                                          | 3500K                                     |
| CRI                                          | >90                                       |
| Beam Angle                                   | 60°                                       |
| Light Distribution                           | Wide flood                                |
| LED Light Source                             | Osram SOLERIQ S 19                        |
| Start Time                                   | Instant                                   |
| Driver                                       | Stand Alone (included)                    |
| Operating Position                           | Non - Swiveling Type                      |
| Dimming                                      | On-Off / Triac / 0-10 V                   |
| Construction                                 | Round                                     |
| Mounting Type                                | Recessed                                  |
| Heads                                        | Single Head                               |
| Finish                                       | Black                                     |
| Height                                       | 2-5/8"                                    |
| Diameter                                     | 5-3/8"                                    |
| Cut Out                                      | 4-7/8"                                    |
| Optics                                       | Darklight Technology Black, Silver        |
| IP Rating                                    | -                                         |
| Application Area                             | Outdoor Corridor, Bathroom, Eave.         |

Beam Spread (Option)

Glim, a round shaped LED downlight made of aluminum die cast with high quality powder coated luminaire housing and optimum heat sink. Specular reflector & power grid /global connectors available with isolated LED Driver using Ultra bright OSRAM COB.