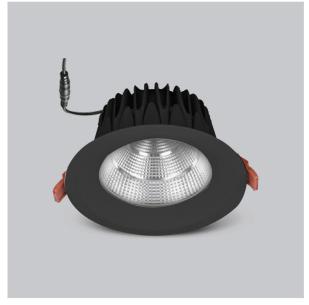

## Glim Down Lights

ITEM SKU#: 662187494654

## Product Code: IK-RGLIMDL-40W-30K-BL-90C-60D

| Voltage            | 100 - 277 V AC, 50-60 Hz           |
|--------------------|------------------------------------|
| Lumen Output       | 3600lm                             |
| Power              | 40W                                |
| Efficacy           | 90lm/w                             |
| CCT                | 3000K                              |
| CRI                | >90                                |
| Beam Angle         | 60°                                |
| Light Distribution | Wide flood                         |
| LED Light Source   | Osram SOLERIQ S 19                 |
| Start Time         | Instant                            |
| Driver             | Stand Alone (included)             |
| Operating Position | Non - Swiveling Type               |
| Dimming            | On-Off / Triac / 0-10 V            |
| Construction       | Round                              |
| Mounting Type      | Recessed                           |
| Heads              | Single Head                        |
| Finish             | Black                              |
| Height             | 4-3/8"                             |
| Diameter           | 9"                                 |
| Cut Out            | 8-1/8"                             |
| Optics             | Darklight Technology Black, Silver |
| IP Rating          | -                                  |
| Application Area   | Outdoor Corridor, Bathroom, Eave.  |
|                    |                                    |

Beam Spread (Option)

Glim, a round shaped LED downlight made of aluminum die cast with high quality powder coated luminaire housing and optimum heat sink. Specular reflector & power grid /global connectors available with isolated LED Driver using Ultra bright OSRAM COB.