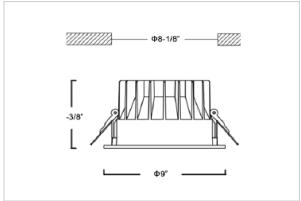

## Product Code: IK-RGLIMDL-40W-30K-BL-90C-60D

| Voltage            | 100 - 277 V AC, 50-60 Hz           |
|--------------------|------------------------------------|
| Lumen Output       | 3600lm                             |
| Power              | 40W                                |
| Efficacy           | 90lm/w                             |
| CCT                | 3000K                              |
| CRI                | >90                                |
| Beam Angle         | 60°                                |
| Light Distribution | Wide flood                         |
| LED Light Source   | Osram SOLERIQ S 19                 |
| Start Time         | Instant                            |
| Driver             | Stand Alone (included)             |
| Operating Position | Non - Swiveling Type               |
| Dimming            | On-Off / Triac / 0-10 V            |
| Construction       | Round                              |
| Mounting Type      | Recessed                           |
| Heads              | Single Head                        |
| Finish             | Black                              |
| Height             | 4-3/8"                             |
| Diameter           | 9"                                 |
| Cut Out            | 8-1/8"                             |
| Optics             | Darklight Technology Black, Silver |
| IP Rating          | -                                  |
| Application Area   | Outdoor Corridor, Bathroom, Eave.  |
|                    |                                    |