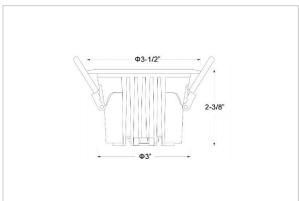

## Product Code: IK-ROCULDL-08W-27K-WH-90C-36D

| Voltage            | 100 - 277 V AC, 50-60 Hz                    |
|--------------------|---------------------------------------------|
| Lumen Output       | 1200lm                                      |
| Power              | 8W                                          |
| Efficacy           | 140lm/w                                     |
| ССТ                | 2700K                                       |
| CRI                | >90                                         |
| Beam Angle         | 36°                                         |
| Light Distribution | Flood                                       |
| LED Type           | COB                                         |
| LED Light Source   | Osram SOLERIQ S 19                          |
| Start Time         | Instant                                     |
| Driver             | Stand Alone (included)                      |
| Operating Position | Non - Swiveling Type                        |
| Dimming            | On-Off / Triac / 0-10 V                     |
| Construction       | Round                                       |
| Mounting Type      | Recessed                                    |
| Heads              | Single Head                                 |
| Body Material      | Aluminium Die cast                          |
| Finish             | White                                       |
| Height             | 2-3/8"                                      |
| Diameter           | 3-1/2"                                      |
| Cut Out            | 3"                                          |
| Optics             | Darklight Technology Black, Silver          |
| Application Area   | Classroom, Meeting Room, Office, Club, Home |