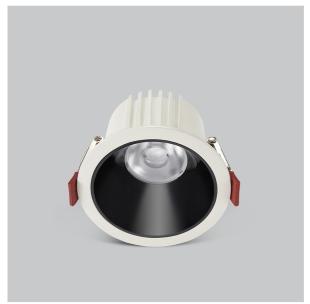

## Ocul Down Lights

Ocul, a round shaped LED downlight made of aluminum die cast with high quality powder coated luminaire housing and optimum heat sink. Specular reflector & power grid /global connectors available with isolated LED Driver using Ultra bright OSRAM COB.