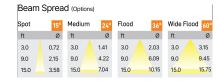

## Product Code: IK-ROCULDL-08W-27K-WH-90C-36D

| Voltage            | 100 - 277 V AC, 50-60 Hz                    |
|--------------------|---------------------------------------------|
| Lumen Output       | 1200lm                                      |
| Power              | 8W                                          |
| Efficacy           | 140lm/w                                     |
| ССТ                | 2700K                                       |
| CRI                | >90                                         |
| Beam Angle         | 36°                                         |
| Light Distribution | Flood                                       |
| LED Type           | COB                                         |
| LED Light Source   | Osram SOLERIQ S 19                          |
| Start Time         | Instant                                     |
| Driver             | Stand Alone (included)                      |
| Operating Position | Non - Swiveling Type                        |
| Dimming            | On-Off / Triac / 0-10 V                     |
| Construction       | Round                                       |
| Mounting Type      | Recessed                                    |
| Heads              | Single Head                                 |
| Body Material      | Aluminium Die cast                          |
| Finish             | White                                       |
| Height             | 2-3/8"                                      |
| Diameter           | 3-1/2"                                      |
| Cut Out            | 3"                                          |
| Optics             | Darklight Technology Black, Silver          |
| Application Area   | Classroom, Meeting Room, Office, Club, Home |