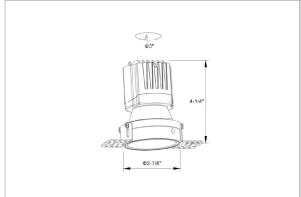

## Product Code: IK-ROLIVIODL-8W-27K-BL-90C-24D

| Voltage                                                  | 100 - 277 V AC, 50-60 Hz                                |  |  |  |  |
|----------------------------------------------------------|---------------------------------------------------------|--|--|--|--|
| Lumen Output                                             | 648.38lm                                                |  |  |  |  |
| Power                                                    | 8W                                                      |  |  |  |  |
| Efficacy                                                 | 140lm/w                                                 |  |  |  |  |
| CCT                                                      | 2700K                                                   |  |  |  |  |
| CRI                                                      | >90                                                     |  |  |  |  |
| Beam Angle                                               | 24°                                                     |  |  |  |  |
| Light Distribution                                       | Medium                                                  |  |  |  |  |
| LED Type                                                 | COB                                                     |  |  |  |  |
| LED Light Source                                         | Osram SOLERIQ S 19                                      |  |  |  |  |
| Start Time                                               | Instant                                                 |  |  |  |  |
| Driver                                                   | Stand Alone (included)                                  |  |  |  |  |
| Operating Position                                       | Non - Swiveling Type                                    |  |  |  |  |
| Dimming                                                  | On-Off / Triac / 0-10 V                                 |  |  |  |  |
|                                                          |                                                         |  |  |  |  |
| Construction                                             | Round                                                   |  |  |  |  |
| Construction  Mounting Type                              | Round                                                   |  |  |  |  |
|                                                          |                                                         |  |  |  |  |
| Mounting Type                                            | Recessed                                                |  |  |  |  |
| Mounting Type Heads                                      | Recessed Single Head                                    |  |  |  |  |
| Mounting Type Heads Body Material                        | Recessed Single Head Aluminium Die cast                 |  |  |  |  |
| Mounting Type Heads Body Material Finish                 | Recessed Single Head Aluminium Die cast Black           |  |  |  |  |
| Mounting Type Heads Body Material Finish Height          | Recessed Single Head Aluminium Die cast Black 4"        |  |  |  |  |
| Mounting Type Heads Body Material Finish Height Diameter | Recessed Single Head Aluminium Die cast Black 4" 6-1/2" |  |  |  |  |