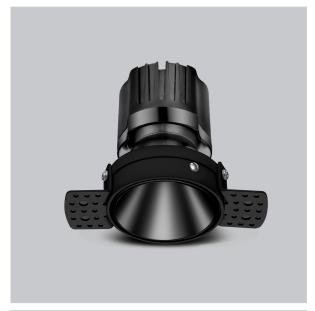

## Olivio Down Lights

ITEM SKU#: 662187498195

Olivio, a round LED downlight made of aluminum die cast with high quality powder coated luminaire housing and optimum heat sink. Specular reflector & power grid /global connectors available with isolated LED Driver using Ultra bright OSRAM COB.

## Product Code: IK-ROLIVIODL-8W-27K-BL-90C-24D

| Voltage                                                  | 100 - 277 V AC, 50-60 Hz                                |  |  |  |  |
|----------------------------------------------------------|---------------------------------------------------------|--|--|--|--|
| Lumen Output                                             | 648.38lm                                                |  |  |  |  |
| Power                                                    | 8W                                                      |  |  |  |  |
| Efficacy                                                 | 140lm/w                                                 |  |  |  |  |
| CCT                                                      | 2700K                                                   |  |  |  |  |
| CRI                                                      | >90                                                     |  |  |  |  |
| Beam Angle                                               | 24°                                                     |  |  |  |  |
| Light Distribution                                       | Medium                                                  |  |  |  |  |
| LED Type                                                 | COB                                                     |  |  |  |  |
| LED Light Source                                         | Osram SOLERIQ S 19                                      |  |  |  |  |
| Start Time                                               | Instant                                                 |  |  |  |  |
| Driver                                                   | Stand Alone (included)                                  |  |  |  |  |
| Operating Position                                       | Non - Swiveling Type                                    |  |  |  |  |
| Dimming                                                  | On-Off / Triac / 0-10 V                                 |  |  |  |  |
|                                                          |                                                         |  |  |  |  |
| Construction                                             | Round                                                   |  |  |  |  |
| Construction  Mounting Type                              | Round                                                   |  |  |  |  |
|                                                          |                                                         |  |  |  |  |
| Mounting Type                                            | Recessed                                                |  |  |  |  |
| Mounting Type Heads                                      | Recessed Single Head                                    |  |  |  |  |
| Mounting Type Heads Body Material                        | Recessed Single Head Aluminium Die cast                 |  |  |  |  |
| Mounting Type Heads Body Material Finish                 | Recessed Single Head Aluminium Die cast Black           |  |  |  |  |
| Mounting Type Heads Body Material Finish Height          | Recessed Single Head Aluminium Die cast Black 4"        |  |  |  |  |
| Mounting Type Heads Body Material Finish Height Diameter | Recessed Single Head Aluminium Die cast Black 4" 6-1/2" |  |  |  |  |