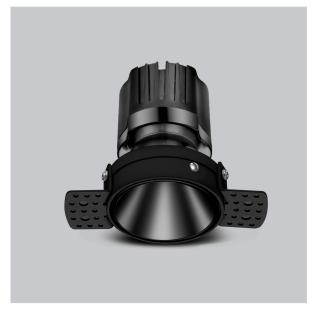

## Olivio Down Lights

ITEM SKU#: 662187498522

## Product Code: IK-ROLIVIODL-25W-27K-BL-90C-24D

| Voltage            | 100 - 277 V AC, 50-60 Hz                                                  |
|--------------------|---------------------------------------------------------------------------|
| Lumen Output       | 2019.52lm                                                                 |
| Power              | 25W                                                                       |
| Efficacy           | 140lm/w                                                                   |
| CCT                | 2700K                                                                     |
| CRI                | >90                                                                       |
| Beam Angle         | 24°                                                                       |
| Light Distribution | Medium                                                                    |
| LED Type           | СОВ                                                                       |
| LED Light Source   | Osram SOLERIQ S 19                                                        |
| Start Time         | Instant                                                                   |
| Driver             | Stand Alone (included)                                                    |
| Operating Position | Non - Swiveling Type                                                      |
| Dimming            | On-Off / Triac / 0-10 V                                                   |
| Construction       | Round                                                                     |
| Mounting Type      | Recessed                                                                  |
| Heads              | Single Head                                                               |
| Body Material      | Aluminium Die cast                                                        |
| Finish             | Black                                                                     |
| Height             | 4-7/8"                                                                    |
| Diameter           | 4-1/2"                                                                    |
| Cut Out            | 3"                                                                        |
| Optics             | Darklight Technology Black, Silver                                        |
| Application Area   | Guest Room, Corridor, Restaurant, Meeting Room Club, Hall, Hotel Entrance |

Olivio, a round LED downlight made of aluminum die cast with high quality powder coated luminaire housing and optimum heat sink. Specular reflector & power grid /global connectors available with isolated LED Driver using Ultra bright OSRAM COB.