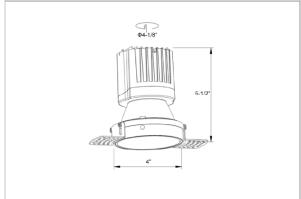

## Product Code: IK-ROLIVIODL-25W-27K-BL-90C-24D

| Voltage            | 100 - 277 V AC, 50-60 Hz                                                  |
|--------------------|---------------------------------------------------------------------------|
| Lumen Output       | 2019.52lm                                                                 |
| Power              | 25W                                                                       |
| Efficacy           | 140lm/w                                                                   |
| CCT                | 2700K                                                                     |
| CRI                | >90                                                                       |
| Beam Angle         | 24°                                                                       |
| Light Distribution | Medium                                                                    |
| LED Type           | СОВ                                                                       |
| LED Light Source   | Osram SOLERIQ S 19                                                        |
| Start Time         | Instant                                                                   |
| Driver             | Stand Alone (included)                                                    |
| Operating Position | Non - Swiveling Type                                                      |
| Dimming            | On-Off / Triac / 0-10 V                                                   |
| Construction       | Round                                                                     |
| Mounting Type      | Recessed                                                                  |
| Heads              | Single Head                                                               |
| Body Material      | Aluminium Die cast                                                        |
| Finish             | Black                                                                     |
| Height             | 4-7/8"                                                                    |
| Diameter           | 4-1/2"                                                                    |
| Cut Out            | 3"                                                                        |
| Optics             | Darklight Technology Black, Silver                                        |
| Application Area   | Guest Room, Corridor, Restaurant, Meeting Room Club, Hall, Hotel Entrance |