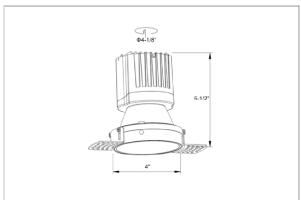

## Product Code: IK-ROLIVIODL-25W-30K-BL-90C-38D

| Voltage                                                                     | 100 - 277 V AC, 50-60 Hz                                          |  |  |  |  |  |  |  |  |
|-----------------------------------------------------------------------------|-------------------------------------------------------------------|--|--|--|--|--|--|--|--|
| Lumen Output                                                                | 2153.2lm                                                          |  |  |  |  |  |  |  |  |
| Power                                                                       | 25W                                                               |  |  |  |  |  |  |  |  |
| Efficacy                                                                    | 140lm/w                                                           |  |  |  |  |  |  |  |  |
| CCT                                                                         | 3000K                                                             |  |  |  |  |  |  |  |  |
| CRI                                                                         | >90                                                               |  |  |  |  |  |  |  |  |
| Beam Angle                                                                  | 38°                                                               |  |  |  |  |  |  |  |  |
| Light Distribution                                                          | Flood                                                             |  |  |  |  |  |  |  |  |
| LED Type                                                                    | СОВ                                                               |  |  |  |  |  |  |  |  |
| LED Light Source                                                            | Osram SOLERIQ S 19                                                |  |  |  |  |  |  |  |  |
| Start Time                                                                  | Instant                                                           |  |  |  |  |  |  |  |  |
| Driver                                                                      | Stand Alone (included)                                            |  |  |  |  |  |  |  |  |
| Operating Position                                                          | Non - Swiveling Type                                              |  |  |  |  |  |  |  |  |
|                                                                             |                                                                   |  |  |  |  |  |  |  |  |
| Dimming                                                                     | On-Off / Triac / 0-10 V                                           |  |  |  |  |  |  |  |  |
| Dimming  Construction                                                       | On-Off / Triac / 0-10 V Round                                     |  |  |  |  |  |  |  |  |
| -                                                                           |                                                                   |  |  |  |  |  |  |  |  |
| Construction                                                                | Round                                                             |  |  |  |  |  |  |  |  |
| Construction  Mounting Type                                                 | Round<br>Recessed                                                 |  |  |  |  |  |  |  |  |
| Construction  Mounting Type  Heads                                          | Round Recessed Single Head                                        |  |  |  |  |  |  |  |  |
| Construction  Mounting Type  Heads  Body Material                           | Round Recessed Single Head Aluminium Die cast                     |  |  |  |  |  |  |  |  |
| Construction  Mounting Type  Heads  Body Material  Finish                   | Round Recessed Single Head Aluminium Die cast Black               |  |  |  |  |  |  |  |  |
| Construction  Mounting Type  Heads  Body Material  Finish  Height           | Round Recessed Single Head Aluminium Die cast Black 4-7/8"        |  |  |  |  |  |  |  |  |
| Construction  Mounting Type  Heads  Body Material  Finish  Height  Diameter | Round Recessed Single Head Aluminium Die cast Black 4-7/8" 4-1/2" |  |  |  |  |  |  |  |  |