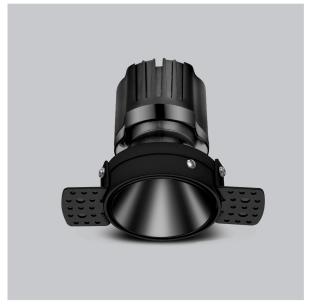

## Product Code: IK-ROLIVIODL-25W-30K-BL-90C-38D

| Voltage                                                                     | 100 - 277 V AC, 50-60 Hz                                          |  |  |  |  |  |  |  |  |
|-----------------------------------------------------------------------------|-------------------------------------------------------------------|--|--|--|--|--|--|--|--|
| Lumen Output                                                                | 2153.2lm                                                          |  |  |  |  |  |  |  |  |
| Power                                                                       | 25W                                                               |  |  |  |  |  |  |  |  |
| Efficacy                                                                    | 140lm/w                                                           |  |  |  |  |  |  |  |  |
| CCT                                                                         | 3000K                                                             |  |  |  |  |  |  |  |  |
| CRI                                                                         | >90                                                               |  |  |  |  |  |  |  |  |
| Beam Angle                                                                  | 38°                                                               |  |  |  |  |  |  |  |  |
| Light Distribution                                                          | Flood                                                             |  |  |  |  |  |  |  |  |
| LED Type                                                                    | СОВ                                                               |  |  |  |  |  |  |  |  |
| LED Light Source                                                            | Osram SOLERIQ S 19                                                |  |  |  |  |  |  |  |  |
| Start Time                                                                  | Instant                                                           |  |  |  |  |  |  |  |  |
| Driver                                                                      | Stand Alone (included)                                            |  |  |  |  |  |  |  |  |
| Operating Position                                                          | Non - Swiveling Type                                              |  |  |  |  |  |  |  |  |
|                                                                             |                                                                   |  |  |  |  |  |  |  |  |
| Dimming                                                                     | On-Off / Triac / 0-10 V                                           |  |  |  |  |  |  |  |  |
| Dimming  Construction                                                       | On-Off / Triac / 0-10 V Round                                     |  |  |  |  |  |  |  |  |
| -                                                                           |                                                                   |  |  |  |  |  |  |  |  |
| Construction                                                                | Round                                                             |  |  |  |  |  |  |  |  |
| Construction  Mounting Type                                                 | Round<br>Recessed                                                 |  |  |  |  |  |  |  |  |
| Construction  Mounting Type  Heads                                          | Round Recessed Single Head                                        |  |  |  |  |  |  |  |  |
| Construction  Mounting Type  Heads  Body Material                           | Round Recessed Single Head Aluminium Die cast                     |  |  |  |  |  |  |  |  |
| Construction  Mounting Type  Heads  Body Material  Finish                   | Round Recessed Single Head Aluminium Die cast Black               |  |  |  |  |  |  |  |  |
| Construction  Mounting Type  Heads  Body Material  Finish  Height           | Round Recessed Single Head Aluminium Die cast Black 4-7/8"        |  |  |  |  |  |  |  |  |
| Construction  Mounting Type  Heads  Body Material  Finish  Height  Diameter | Round Recessed Single Head Aluminium Die cast Black 4-7/8" 4-1/2" |  |  |  |  |  |  |  |  |

Olivio, a round LED downlight made of aluminum die cast with high quality powder coated luminaire housing and optimum heat sink. Specular reflector & power grid /global connectors available with isolated LED Driver using Ultra bright OSRAM COB.