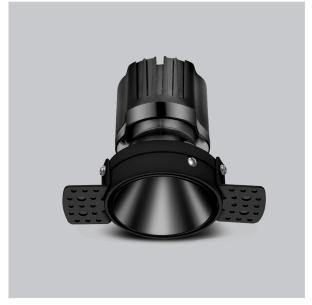

## Olivio Down Lights

ITEM SKU#: 662187498607

Olivio, a round LED downlight made of aluminum die cast with high quality powder coated luminaire housing and optimum heat sink. Specular reflector & power grid /global connectors available with isolated LED Driver using Ultra bright OSRAM COB.