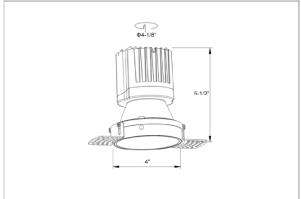

## Product Code: IK-ROLIVIODL-25W-27K-BL-90C-60D

| Voltage                                                                       | 100 - 277 V AC, 50-60 Hz                                                                         |
|-------------------------------------------------------------------------------|--------------------------------------------------------------------------------------------------|
| Lumen Output                                                                  | 2037.9lm                                                                                         |
| Power                                                                         | 25W                                                                                              |
| Efficacy                                                                      | 140lm/w                                                                                          |
| CCT                                                                           | 2700K                                                                                            |
| CRI                                                                           | >90                                                                                              |
| Beam Angle                                                                    | 60°                                                                                              |
| Light Distribution                                                            | Wide flood                                                                                       |
| LED Type                                                                      | СОВ                                                                                              |
| LED Light Source                                                              | Osram SOLERIQ S 19                                                                               |
| Start Time                                                                    | Instant                                                                                          |
| Driver                                                                        | Stand Alone (included)                                                                           |
|                                                                               |                                                                                                  |
| Operating Position                                                            | Non - Swiveling Type                                                                             |
| Operating Position  Dimming                                                   | Non - Swiveling Type On-Off / Triac / 0-10 V                                                     |
|                                                                               |                                                                                                  |
| Dimming                                                                       | On-Off / Triac / 0-10 V                                                                          |
| Dimming Construction                                                          | On-Off / Triac / 0-10 V Round                                                                    |
| Dimming  Construction  Mounting Type                                          | On-Off / Triac / 0-10 V Round Recessed                                                           |
| Dimming Construction Mounting Type Heads                                      | On-Off / Triac / 0-10 V Round Recessed Single Head                                               |
| Dimming Construction Mounting Type Heads Body Material                        | On-Off / Triac / 0-10 V  Round  Recessed  Single Head  Aluminium Die cast                        |
| Dimming Construction Mounting Type Heads Body Material Finish                 | On-Off / Triac / 0-10 V  Round  Recessed  Single Head  Aluminium Die cast  Black                 |
| Dimming Construction Mounting Type Heads Body Material Finish Height          | On-Off / Triac / 0-10 V  Round  Recessed  Single Head  Aluminium Die cast  Black  4-7/8"         |
| Dimming Construction Mounting Type Heads Body Material Finish Height Diameter | On-Off / Triac / 0-10 V  Round  Recessed  Single Head  Aluminium Die cast  Black  4-7/8"  4-1/2" |