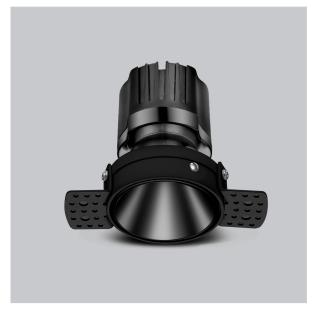

## Olivio Down Lights

ITEM SKU#: 662187498775

Olivio, a round LED downlight made of aluminum die cast with high quality powder coated luminaire housing and optimum heat sink. Specular reflector & power grid /global connectors available with isolated LED Driver using Ultra bright OSRAM COB.