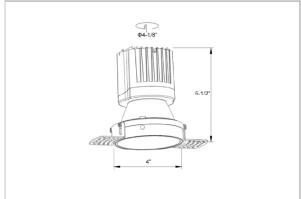

## Product Code: IK-ROLIVIODL-50W-27K-BL-90C-15D

| Voltage                                                                     | 100 - 277 V AC, 50-60 Hz                                          |
|-----------------------------------------------------------------------------|-------------------------------------------------------------------|
| Lumen Output                                                                | 4083.9lm                                                          |
| Power                                                                       | 50W                                                               |
| Efficacy                                                                    | 140lm/w                                                           |
| CCT                                                                         | 2700K                                                             |
| CRI                                                                         | >90                                                               |
| Beam Angle                                                                  | 15°                                                               |
| Light Distribution                                                          | Spot                                                              |
| LED Type                                                                    | СОВ                                                               |
| LED Light Source                                                            | Osram SOLERIQ S 19                                                |
| Start Time                                                                  | Instant                                                           |
| Driver                                                                      | Stand Alone (included)                                            |
| Operating Position                                                          | Non - Swiveling Type                                              |
|                                                                             |                                                                   |
| Dimming                                                                     | On-Off / Triac / 0-10 V                                           |
| Dimming  Construction                                                       | On-Off / Triac / 0-10 V Round                                     |
| -                                                                           |                                                                   |
| Construction                                                                | Round                                                             |
| Construction  Mounting Type                                                 | Round<br>Recessed                                                 |
| Construction  Mounting Type  Heads                                          | Round Recessed Single Head                                        |
| Construction  Mounting Type  Heads  Body Material                           | Round Recessed Single Head Aluminium Die cast                     |
| Construction  Mounting Type  Heads  Body Material  Finish                   | Round Recessed Single Head Aluminium Die cast Black               |
| Construction  Mounting Type  Heads  Body Material  Finish  Height           | Round Recessed Single Head Aluminium Die cast Black 6-5/8"        |
| Construction  Mounting Type  Heads  Body Material  Finish  Height  Diameter | Round Recessed Single Head Aluminium Die cast Black 6-5/8" 5-1/8" |