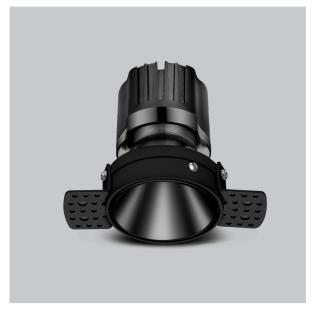

## Olivio Down Lights

ITEM SKU#: 662187498812

## Product Code: IK-ROLIVIODL-50W-27K-BL-90C-15D

| Voltage                                                                     | 100 - 277 V AC, 50-60 Hz                                          |
|-----------------------------------------------------------------------------|-------------------------------------------------------------------|
| Lumen Output                                                                | 4083.9lm                                                          |
| Power                                                                       | 50W                                                               |
| Efficacy                                                                    | 140lm/w                                                           |
| CCT                                                                         | 2700K                                                             |
| CRI                                                                         | >90                                                               |
| Beam Angle                                                                  | 15°                                                               |
| Light Distribution                                                          | Spot                                                              |
| LED Type                                                                    | СОВ                                                               |
| LED Light Source                                                            | Osram SOLERIQ S 19                                                |
| Start Time                                                                  | Instant                                                           |
| Driver                                                                      | Stand Alone (included)                                            |
| Operating Position                                                          | Non - Swiveling Type                                              |
|                                                                             |                                                                   |
| Dimming                                                                     | On-Off / Triac / 0-10 V                                           |
| Dimming  Construction                                                       | On-Off / Triac / 0-10 V Round                                     |
| -                                                                           |                                                                   |
| Construction                                                                | Round                                                             |
| Construction  Mounting Type                                                 | Round<br>Recessed                                                 |
| Construction  Mounting Type  Heads                                          | Round Recessed Single Head                                        |
| Construction  Mounting Type  Heads  Body Material                           | Round Recessed Single Head Aluminium Die cast                     |
| Construction  Mounting Type  Heads  Body Material  Finish                   | Round Recessed Single Head Aluminium Die cast Black               |
| Construction  Mounting Type  Heads  Body Material  Finish  Height           | Round Recessed Single Head Aluminium Die cast Black 6-5/8"        |
| Construction  Mounting Type  Heads  Body Material  Finish  Height  Diameter | Round Recessed Single Head Aluminium Die cast Black 6-5/8" 5-1/8" |

Olivio, a round LED downlight made of aluminum die cast with high quality powder coated luminaire housing and optimum heat sink. Specular reflector & power grid /global connectors available with isolated LED Driver using Ultra bright OSRAM COB.