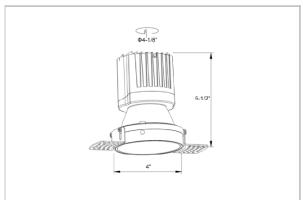

## Product Code: IK-ROLIVIODL-50W-30K-BL-90C-15D

| Voltage                                                                     | 100 - 277 V AC, 50-60 Hz                                          |  |  |  |  |  |
|-----------------------------------------------------------------------------|-------------------------------------------------------------------|--|--|--|--|--|
| Lumen Output                                                                | 4288.1lm                                                          |  |  |  |  |  |
| Power                                                                       | 50W                                                               |  |  |  |  |  |
| Efficacy                                                                    | 140lm/w                                                           |  |  |  |  |  |
| CCT                                                                         | 3000K                                                             |  |  |  |  |  |
| CRI                                                                         | >90                                                               |  |  |  |  |  |
| Beam Angle                                                                  | 15°                                                               |  |  |  |  |  |
| Light Distribution                                                          | Spot                                                              |  |  |  |  |  |
| LED Type                                                                    | СОВ                                                               |  |  |  |  |  |
| LED Light Source                                                            | Osram SOLERIQ S 19                                                |  |  |  |  |  |
| Start Time                                                                  | Instant                                                           |  |  |  |  |  |
| Driver                                                                      | Stand Alone (included)                                            |  |  |  |  |  |
| Operating Position                                                          | Non - Swiveling Type                                              |  |  |  |  |  |
|                                                                             |                                                                   |  |  |  |  |  |
| Dimming                                                                     | On-Off / Triac / 0-10 V                                           |  |  |  |  |  |
| Dimming  Construction                                                       | On-Off / Triac / 0-10 V Round                                     |  |  |  |  |  |
| -                                                                           |                                                                   |  |  |  |  |  |
| Construction                                                                | Round                                                             |  |  |  |  |  |
| Construction  Mounting Type                                                 | Round<br>Recessed                                                 |  |  |  |  |  |
| Construction  Mounting Type  Heads                                          | Round Recessed Single Head                                        |  |  |  |  |  |
| Construction  Mounting Type  Heads  Body Material                           | Round Recessed Single Head Aluminium Die cast                     |  |  |  |  |  |
| Construction  Mounting Type  Heads  Body Material  Finish                   | Round Recessed Single Head Aluminium Die cast Black               |  |  |  |  |  |
| Construction  Mounting Type  Heads  Body Material  Finish  Height           | Round Recessed Single Head Aluminium Die cast Black 6-5/8"        |  |  |  |  |  |
| Construction  Mounting Type  Heads  Body Material  Finish  Height  Diameter | Round Recessed Single Head Aluminium Die cast Black 6-5/8" 5-1/8" |  |  |  |  |  |