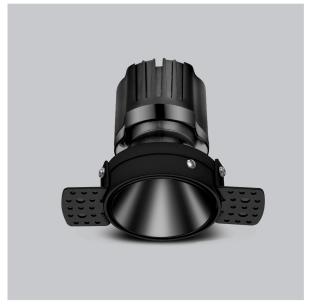

## Olivio Down Lights

Olivio, a round LED downlight made of aluminum die cast with high quality powder coated luminaire housing and optimum heat sink. Specular reflector & power grid /global connectors available with isolated LED Driver using Ultra bright OSRAM COB.