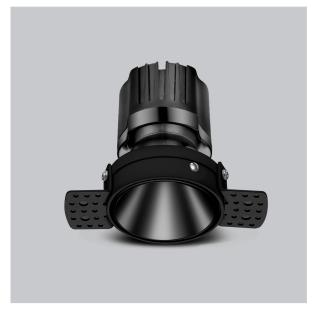

## Olivio Down Lights

ITEM SKU#: 662187498867

## Product Code: IK-ROLIVIODL-50W-27K-BL-90C-24D

| Voltage                                                  | 100 - 277 V AC, 50-60 Hz                                    |  |  |  |
|----------------------------------------------------------|-------------------------------------------------------------|--|--|--|
| Lumen Output                                             | 4060.28lm                                                   |  |  |  |
| Power                                                    | 50W                                                         |  |  |  |
| Efficacy                                                 | 140lm/w                                                     |  |  |  |
| CCT                                                      | 2700K                                                       |  |  |  |
| CRI                                                      | >90                                                         |  |  |  |
| Beam Angle                                               | 24°                                                         |  |  |  |
| Light Distribution                                       | Medium                                                      |  |  |  |
| LED Type                                                 | СОВ                                                         |  |  |  |
| LED Light Source                                         | Osram SOLERIQ S 19                                          |  |  |  |
| Start Time                                               | Instant                                                     |  |  |  |
| Driver                                                   | Stand Alone (included)                                      |  |  |  |
| Operating Position                                       | Non - Swiveling Type                                        |  |  |  |
| Dimming                                                  | On-Off / Triac / 0-10 V                                     |  |  |  |
|                                                          | Parend                                                      |  |  |  |
| Construction                                             | Round                                                       |  |  |  |
| Mounting Type                                            | Recessed                                                    |  |  |  |
|                                                          |                                                             |  |  |  |
| Mounting Type                                            | Recessed                                                    |  |  |  |
| Mounting Type Heads                                      | Recessed Single Head                                        |  |  |  |
| Mounting Type Heads Body Material                        | Recessed Single Head Aluminium Die cast                     |  |  |  |
| Mounting Type Heads Body Material Finish                 | Recessed Single Head Aluminium Die cast Black               |  |  |  |
| Mounting Type Heads Body Material Finish Height          | Recessed Single Head Aluminium Die cast Black 6-5/8"        |  |  |  |
| Mounting Type Heads Body Material Finish Height Diameter | Recessed Single Head Aluminium Die cast Black 6-5/8" 5-1/8" |  |  |  |

Olivio, a round LED downlight made of aluminum die cast with high quality powder coated luminaire housing and optimum heat sink. Specular reflector & power grid /global connectors available with isolated LED Driver using Ultra bright OSRAM COB.