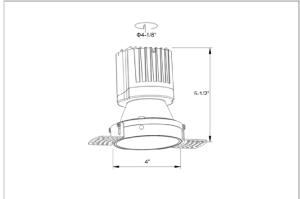

## Product Code: IK-ROLIVIODL-50W-27K-BL-90C-24D

| Voltage                                                  | 100 - 277 V AC, 50-60 Hz                                    |  |  |  |
|----------------------------------------------------------|-------------------------------------------------------------|--|--|--|
| Lumen Output                                             | 4060.28lm                                                   |  |  |  |
| Power                                                    | 50W                                                         |  |  |  |
| Efficacy                                                 | 140lm/w                                                     |  |  |  |
| CCT                                                      | 2700K                                                       |  |  |  |
| CRI                                                      | >90                                                         |  |  |  |
| Beam Angle                                               | 24°                                                         |  |  |  |
| Light Distribution                                       | Medium                                                      |  |  |  |
| LED Type                                                 | СОВ                                                         |  |  |  |
| LED Light Source                                         | Osram SOLERIQ S 19                                          |  |  |  |
| Start Time                                               | Instant                                                     |  |  |  |
| Driver                                                   | Stand Alone (included)                                      |  |  |  |
| Operating Position                                       | Non - Swiveling Type                                        |  |  |  |
| Dimming                                                  | On-Off / Triac / 0-10 V                                     |  |  |  |
|                                                          | Parend                                                      |  |  |  |
| Construction                                             | Round                                                       |  |  |  |
| Mounting Type                                            | Recessed                                                    |  |  |  |
|                                                          |                                                             |  |  |  |
| Mounting Type                                            | Recessed                                                    |  |  |  |
| Mounting Type Heads                                      | Recessed Single Head                                        |  |  |  |
| Mounting Type Heads Body Material                        | Recessed Single Head Aluminium Die cast                     |  |  |  |
| Mounting Type Heads Body Material Finish                 | Recessed Single Head Aluminium Die cast Black               |  |  |  |
| Mounting Type Heads Body Material Finish Height          | Recessed Single Head Aluminium Die cast Black 6-5/8"        |  |  |  |
| Mounting Type Heads Body Material Finish Height Diameter | Recessed Single Head Aluminium Die cast Black 6-5/8" 5-1/8" |  |  |  |