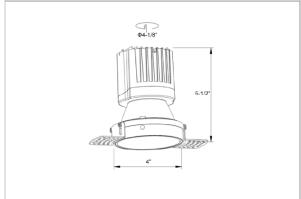

## Product Code: IK-ROLIVIODL-50W-40K-BL-90C-38D

| Voltage                                                                     | 100 - 277 V AC, 50-60 Hz                                          |
|-----------------------------------------------------------------------------|-------------------------------------------------------------------|
| Lumen Output                                                                | 4674.04lm                                                         |
| Power                                                                       | 50W                                                               |
| Efficacy                                                                    | 140lm/w                                                           |
| CCT                                                                         | 4000K                                                             |
| CRI                                                                         | >90                                                               |
| Beam Angle                                                                  | 38°                                                               |
| Light Distribution                                                          | Flood                                                             |
| LED Type                                                                    | COB                                                               |
| LED Light Source                                                            | Osram SOLERIQ S 19                                                |
| Start Time                                                                  | Instant                                                           |
| Driver                                                                      | Stand Alone (included)                                            |
| Operating Position                                                          | Non - Swiveling Type                                              |
|                                                                             |                                                                   |
| Dimming                                                                     | On-Off / Triac / 0-10 V                                           |
| Dimming  Construction                                                       | On-Off / Triac / 0-10 V Round                                     |
| -                                                                           |                                                                   |
| Construction                                                                | Round                                                             |
| Construction  Mounting Type                                                 | Round<br>Recessed                                                 |
| Construction  Mounting Type  Heads                                          | Round Recessed Single Head                                        |
| Construction  Mounting Type  Heads  Body Material                           | Round Recessed Single Head Aluminium Die cast                     |
| Construction  Mounting Type  Heads  Body Material  Finish                   | Round Recessed Single Head Aluminium Die cast Black               |
| Construction  Mounting Type  Heads  Body Material  Finish  Height           | Round Recessed Single Head Aluminium Die cast Black 6-5/8"        |
| Construction  Mounting Type  Heads  Body Material  Finish  Height  Diameter | Round Recessed Single Head Aluminium Die cast Black 6-5/8" 5-1/8" |