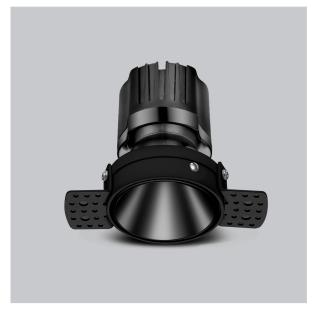

## Olivio Down Lights

ITEM SKU#: 662187498966

Olivio, a round LED downlight made of aluminum die cast with high quality powder coated luminaire housing and optimum heat sink. Specular reflector & power grid /global connectors available with isolated LED Driver using Ultra bright OSRAM COB.