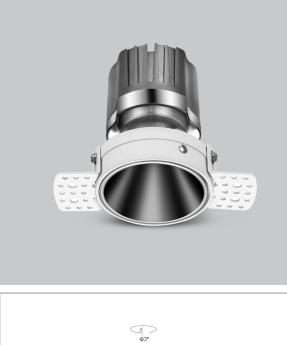

**Olivio Down Lights** 

Olivio, a round LED downlight made of aluminum die cast with high quality powder coated luminaire housing and optimum heat sink. Specular reflector & power grid /global connectors available with isolated LED Driver using Ultra bright OSRAM COB.