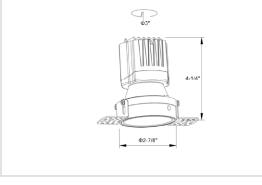

## ITEM SKU#: 662187498973

CE

| Lumen Output       | 644.85lm                                                                  |
|--------------------|---------------------------------------------------------------------------|
| Power              | 8W                                                                        |
| Efficacy           | 140lm/w                                                                   |
| ССТ                | 2700К                                                                     |
| CRI                | >90                                                                       |
| Beam Angle         | 15°                                                                       |
| Light Distribution | Spot                                                                      |
| LED Type           | СОВ                                                                       |
| LED Light Source   | Osram SOLERIQ S 19                                                        |
| Start Time         | Instant                                                                   |
| Driver             | Stand Alone (included)                                                    |
| Operating Position | Non - Swiveling Type                                                      |
| Dimming            | On-Off / Triac / 0-10 V                                                   |
| Construction       | Round                                                                     |
| Mounting Type      | Recessed                                                                  |
| Heads              | Single Head                                                               |
| Body Material      | Aluminium Die cast                                                        |
| Finish             | White                                                                     |
| Height             | 4"                                                                        |
| Diameter           | 6-1/2"                                                                    |
| Cut Out            | 3"                                                                        |
| Optics             | Darklight Technology Black, Silver                                        |
| Application Area   | Guest Room, Corridor, Restaurant, Meeting Room Club, Hall, Hotel Entrance |
|                    |                                                                           |