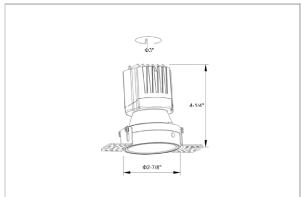

## Product Code: IK-ROLIVIODL-8W-40K-WH-90C-24D

| Voltage                                                               | 100 - 277 V AC, 50-60 Hz                                      |  |  |  |  |
|-----------------------------------------------------------------------|---------------------------------------------------------------|--|--|--|--|
| Lumen Output                                                          | 750.58lm                                                      |  |  |  |  |
| Power                                                                 | 8W                                                            |  |  |  |  |
| Efficacy                                                              | 140lm/w                                                       |  |  |  |  |
| CCT                                                                   | 4000K                                                         |  |  |  |  |
| CRI                                                                   | >90                                                           |  |  |  |  |
| Beam Angle                                                            | 24°                                                           |  |  |  |  |
| Light Distribution                                                    | Medium                                                        |  |  |  |  |
| LED Type                                                              | СОВ                                                           |  |  |  |  |
| LED Light Source                                                      | Osram SOLERIQ S 19                                            |  |  |  |  |
| Start Time                                                            | Instant                                                       |  |  |  |  |
| Driver                                                                | Stand Alone (included)                                        |  |  |  |  |
| Operating Position                                                    | Non - Swiveling Type                                          |  |  |  |  |
|                                                                       |                                                               |  |  |  |  |
| Dimming                                                               | On-Off / Triac / 0-10 V                                       |  |  |  |  |
| Dimming  Construction                                                 | On-Off / Triac / 0-10 V Round                                 |  |  |  |  |
| -                                                                     |                                                               |  |  |  |  |
| Construction                                                          | Round                                                         |  |  |  |  |
| Construction  Mounting Type                                           | Round<br>Recessed                                             |  |  |  |  |
| Construction  Mounting Type  Heads                                    | Round Recessed Single Head                                    |  |  |  |  |
| Construction  Mounting Type  Heads  Body Material                     | Round Recessed Single Head Aluminium Die cast                 |  |  |  |  |
| Construction  Mounting Type  Heads  Body Material  Finish             | Round Recessed Single Head Aluminium Die cast White           |  |  |  |  |
| Construction  Mounting Type  Heads  Body Material  Finish  Height     | Round Recessed Single Head Aluminium Die cast White 4"        |  |  |  |  |
| Construction Mounting Type Heads Body Material Finish Height Diameter | Round Recessed Single Head Aluminium Die cast White 4" 6-1/2" |  |  |  |  |