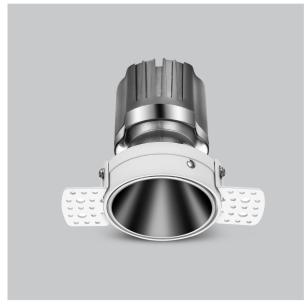

## Olivio Down Lights

ITEM SKU#: 662187499048

Olivio, a round LED downlight made of aluminum die cast with high quality powder coated luminaire housing and optimum heat sink. Specular reflector & power grid /global connectors available with isolated LED Driver using Ultra bright OSRAM COB.