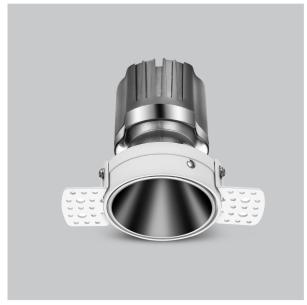

Olivio, a round LED downlight made of aluminum die cast with high quality powder coated luminaire housing and optimum heat sink. Specular reflector & power grid /global connectors available with isolated LED Driver using Ultra bright OSRAM COB.