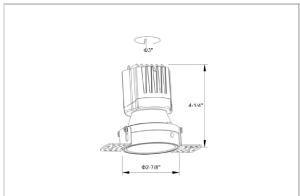

## Product Code: IK-ROLIVIODL-8W-30K-WH-90C-38D

| Voltage                                                                       | 100 - 277 V AC, 50-60 Hz                                                                     |
|-------------------------------------------------------------------------------|----------------------------------------------------------------------------------------------|
| Lumen Output                                                                  | 683.5lm                                                                                      |
| Power                                                                         | 8W                                                                                           |
| Efficacy                                                                      | 140lm/w                                                                                      |
| CCT                                                                           | 3000K                                                                                        |
| CRI                                                                           | >90                                                                                          |
| Beam Angle                                                                    | 38°                                                                                          |
| Light Distribution                                                            | Flood                                                                                        |
| LED Type                                                                      | COB                                                                                          |
| LED Light Source                                                              | Osram SOLERIQ S 19                                                                           |
| Start Time                                                                    | Instant                                                                                      |
| Driver                                                                        | Stand Alone (included)                                                                       |
| Operating Position                                                            | Nan Cuivalina Tuna                                                                           |
| Operating Position                                                            | Non - Swiveling Type                                                                         |
| Dimming                                                                       | On-Off / Triac / 0-10 V                                                                      |
|                                                                               | - "                                                                                          |
| Dimming                                                                       | On-Off / Triac / 0-10 V                                                                      |
| Dimming Construction                                                          | On-Off / Triac / 0-10 V Round                                                                |
| Dimming  Construction  Mounting Type                                          | On-Off / Triac / 0-10 V Round Recessed                                                       |
| Dimming Construction Mounting Type Heads                                      | On-Off / Triac / 0-10 V Round Recessed Single Head                                           |
| Dimming Construction Mounting Type Heads Body Material                        | On-Off / Triac / 0-10 V  Round  Recessed  Single Head  Aluminium Die cast                    |
| Dimming Construction Mounting Type Heads Body Material Finish                 | On-Off / Triac / 0-10 V  Round  Recessed  Single Head  Aluminium Die cast  White             |
| Dimming Construction Mounting Type Heads Body Material Finish Height          | On-Off / Triac / 0-10 V  Round  Recessed  Single Head  Aluminium Die cast  White  4"         |
| Dimming Construction Mounting Type Heads Body Material Finish Height Diameter | On-Off / Triac / 0-10 V  Round  Recessed  Single Head  Aluminium Die cast  White  4"  6-1/2" |