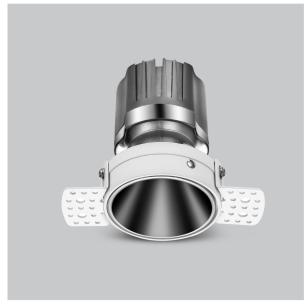

## Olivio Down Lights

ITEM SKU#: 662187499093

Olivio, a round LED downlight made of aluminum die cast with high quality powder coated luminaire housing and optimum heat sink. Specular reflector & power grid /global connectors available with isolated LED Driver using Ultra bright OSRAM COB.