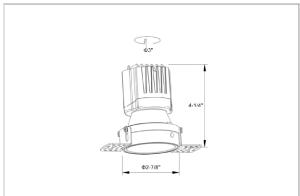

## Product Code: IK-ROLIVIODL-8W-40K-WH-90C-38D

| Voltage            | 100 - 277 V AC, 50-60 Hz                                                  |
|--------------------|---------------------------------------------------------------------------|
| Lumen Output       | 753.55lm                                                                  |
| Power              | 8W                                                                        |
| Efficacy           | 140lm/w                                                                   |
| CCT                | 4000K                                                                     |
| CRI                | >90                                                                       |
| Beam Angle         | 38°                                                                       |
| Light Distribution | Flood                                                                     |
| LED Type           | СОВ                                                                       |
| LED Light Source   | Osram SOLERIQ S 19                                                        |
| Start Time         | Instant                                                                   |
| Driver             | Stand Alone (included)                                                    |
| Operating Position | Non - Swiveling Type                                                      |
| Dimming            | On-Off / Triac / 0-10 V                                                   |
| Construction       | Round                                                                     |
| Mounting Type      | Recessed                                                                  |
| Heads              | Single Head                                                               |
| Body Material      | Aluminium Die cast                                                        |
| Finish             | White                                                                     |
| Height             | 4"                                                                        |
| Diameter           | 6-1/2"                                                                    |
| Cut Out            | 3"                                                                        |
| Optics             | Darklight Technology Black, Silver                                        |
| Application Area   | Guest Room, Corridor, Restaurant, Meeting Room Club, Hall, Hotel Entrance |