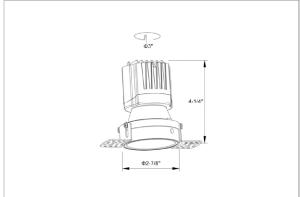

## Product Code: IK-ROLIVIODL-8W-40K-WH-90C-60D

| Voltage                                                                     | 100 - 277 V AC, 50-60 Hz                                      |  |  |  |  |
|-----------------------------------------------------------------------------|---------------------------------------------------------------|--|--|--|--|
| Lumen Output                                                                | 766.45lm                                                      |  |  |  |  |
| Power                                                                       | 8W                                                            |  |  |  |  |
| Efficacy                                                                    | 140lm/w                                                       |  |  |  |  |
| CCT                                                                         | 4000K                                                         |  |  |  |  |
| CRI                                                                         | >90                                                           |  |  |  |  |
| Beam Angle                                                                  | 60°                                                           |  |  |  |  |
| Light Distribution                                                          | Wide flood                                                    |  |  |  |  |
| LED Type                                                                    | СОВ                                                           |  |  |  |  |
| LED Light Source                                                            | Osram SOLERIQ S 19                                            |  |  |  |  |
| Start Time                                                                  | Instant                                                       |  |  |  |  |
| Driver                                                                      | Stand Alone (included)                                        |  |  |  |  |
| Operating Position                                                          | Non - Swiveling Type                                          |  |  |  |  |
|                                                                             |                                                               |  |  |  |  |
| Dimming                                                                     | On-Off / Triac / 0-10 V                                       |  |  |  |  |
| Dimming  Construction                                                       | On-Off / Triac / 0-10 V Round                                 |  |  |  |  |
| -                                                                           |                                                               |  |  |  |  |
| Construction                                                                | Round                                                         |  |  |  |  |
| Construction  Mounting Type                                                 | Round<br>Recessed                                             |  |  |  |  |
| Construction  Mounting Type  Heads                                          | Round Recessed Single Head                                    |  |  |  |  |
| Construction  Mounting Type  Heads  Body Material                           | Round Recessed Single Head Aluminium Die cast                 |  |  |  |  |
| Construction  Mounting Type  Heads  Body Material  Finish                   | Round Recessed Single Head Aluminium Die cast White           |  |  |  |  |
| Construction  Mounting Type  Heads  Body Material  Finish  Height           | Round Recessed Single Head Aluminium Die cast White 4"        |  |  |  |  |
| Construction  Mounting Type  Heads  Body Material  Finish  Height  Diameter | Round Recessed Single Head Aluminium Die cast White 4" 6-1/2" |  |  |  |  |