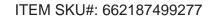

## Olivio Down Lights

## Product Code: IK-ROLIVIODL-15W-27K-WH-90C-60D

| Voltage            | 100 - 277 V AC, 50-60 Hz                                                  |
|--------------------|---------------------------------------------------------------------------|
| Lumen Output       | 1229.61lm                                                                 |
| Power              | 15W                                                                       |
| Efficacy           | 140lm/w                                                                   |
| CCT                | 2700K                                                                     |
| CRI                | >90                                                                       |
| Beam Angle         | 60°                                                                       |
| Light Distribution | Wide flood                                                                |
| LED Type           | COB                                                                       |
| LED Light Source   | Osram SOLERIQ S 19                                                        |
| Start Time         | Instant                                                                   |
| Driver             | Stand Alone (included)                                                    |
| Operating Position | Non - Swiveling Type                                                      |
| Dimming            | On-Off / Triac / 0-10 V                                                   |
| Construction       | Round                                                                     |
| Mounting Type      | Recessed                                                                  |
| Heads              | Single Head                                                               |
| Body Material      | Aluminium Die cast                                                        |
| Finish             | White                                                                     |
| Height             | 4-7/8"                                                                    |
| Diameter           | 6-1/2"                                                                    |
| Cut Out            | 3"                                                                        |
| Optics             | Darklight Technology Black, Silver                                        |
| Application Area   | Guest Room, Corridor, Restaurant, Meeting Room Club, Hall, Hotel Entrance |

## Beam Spread (Options) Spot Wide Flood 7 ft ft 3.0 0.72 3.0 1.41 3.0 2.03 3.0 3.15 9.0 2.15 9.0 4.22 9.0 6.09 9.0 9.45 15.0 3.58 15.0 7.04 15.0 10.15 15.0

Olivio, a round LED downlight made of aluminum die cast with high quality powder coated luminaire housing and optimum heat sink. Specular reflector & power grid /global connectors available with isolated LED Driver using Ultra bright OSRAM COB.