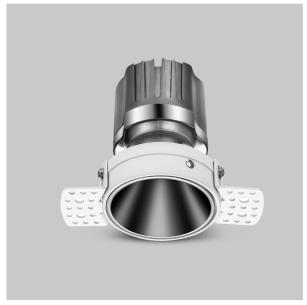

## Product Code: IK-ROLIVIODL-15W-27K-WH-90C-60D

| Voltage            | 100 - 277 V AC, 50-60 Hz                                                  |
|--------------------|---------------------------------------------------------------------------|
| Lumen Output       | 1229.61lm                                                                 |
| Power              | 15W                                                                       |
| Efficacy           | 140lm/w                                                                   |
| CCT                | 2700K                                                                     |
| CRI                | >90                                                                       |
| Beam Angle         | 60°                                                                       |
| Light Distribution | Wide flood                                                                |
| LED Type           | COB                                                                       |
| LED Light Source   | Osram SOLERIQ S 19                                                        |
| Start Time         | Instant                                                                   |
| Driver             | Stand Alone (included)                                                    |
| Operating Position | Non - Swiveling Type                                                      |
| Dimming            | On-Off / Triac / 0-10 V                                                   |
| Construction       | Round                                                                     |
| Mounting Type      | Recessed                                                                  |
| Heads              | Single Head                                                               |
| Body Material      | Aluminium Die cast                                                        |
| Finish             | White                                                                     |
| Height             | 4-7/8"                                                                    |
| Diameter           | 6-1/2"                                                                    |
| Cut Out            | 3"                                                                        |
| Optics             | Darklight Technology Black, Silver                                        |
| Application Area   | Guest Room, Corridor, Restaurant, Meeting Room Club, Hall, Hotel Entrance |