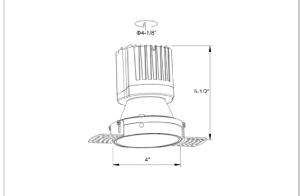

## Product Code: IK-ROLIVIODL-25W-27K-WH-90C-38D

| Voltage            | 100 - 277 V AC, 50-60 Hz                                                  |
|--------------------|---------------------------------------------------------------------------|
| Lumen Output       | 2050.66lm                                                                 |
| Power              | 25W                                                                       |
| Efficacy           | 140lm/w                                                                   |
| CCT                | 2700K                                                                     |
| CRI                | >90                                                                       |
| Beam Angle         | 38°                                                                       |
| Light Distribution | Flood                                                                     |
| LED Type           | СОВ                                                                       |
| LED Light Source   | Osram SOLERIQ S 19                                                        |
| Start Time         | Instant                                                                   |
| Driver             | Stand Alone (included)                                                    |
| Operating Position | Non - Swiveling Type                                                      |
| Dimming            | On-Off / Triac / 0-10 V                                                   |
| Construction       | Round                                                                     |
| Mounting Type      | Recessed                                                                  |
| Heads              | Single Head                                                               |
| Body Material      | Aluminium Die cast                                                        |
| Finish             | White                                                                     |
| Height             | 4-7/8"                                                                    |
| Diameter           | 6-1/2"                                                                    |
| Cut Out            | 3"                                                                        |
| Optics             | Darklight Technology Black, Silver                                        |
| Application Area   | Guest Room, Corridor, Restaurant, Meeting Room Club, Hall, Hotel Entrance |