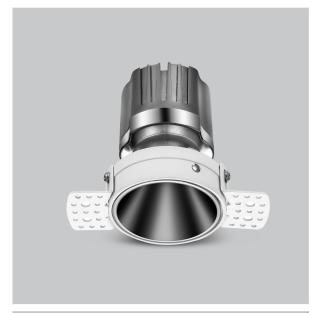

## Olivio Down Lights

ITEM SKU#: 662187499406

## Product Code: IK-ROLIVIODL-25W-27K-WH-90C-38D

| Voltage            | 100 - 277 V AC, 50-60 Hz                                                  |
|--------------------|---------------------------------------------------------------------------|
| Lumen Output       | 2050.66lm                                                                 |
| Power              | 25W                                                                       |
| Efficacy           | 140lm/w                                                                   |
| CCT                | 2700K                                                                     |
| CRI                | >90                                                                       |
| Beam Angle         | 38°                                                                       |
| Light Distribution | Flood                                                                     |
| LED Type           | СОВ                                                                       |
| LED Light Source   | Osram SOLERIQ S 19                                                        |
| Start Time         | Instant                                                                   |
| Driver             | Stand Alone (included)                                                    |
| Operating Position | Non - Swiveling Type                                                      |
| Dimming            | On-Off / Triac / 0-10 V                                                   |
| Construction       | Round                                                                     |
| Mounting Type      | Recessed                                                                  |
| Heads              | Single Head                                                               |
| Body Material      | Aluminium Die cast                                                        |
| Finish             | White                                                                     |
| Height             | 4-7/8"                                                                    |
| Diameter           | 6-1/2"                                                                    |
| Cut Out            | 3"                                                                        |
| Optics             | Darklight Technology Black, Silver                                        |
| Application Area   | Guest Room, Corridor, Restaurant, Meeting Room Club, Hall, Hotel Entrance |

Olivio, a round LED downlight made of aluminum die cast with high quality powder coated luminaire housing and optimum heat sink. Specular reflector & power grid /global connectors available with isolated LED Driver using Ultra bright OSRAM COB.