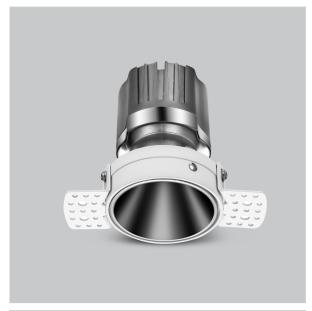

## Product Code: IK-ROLIVIODL-30W-35K-WH-90C-24D

| Voltage                                                                       | 100 - 277 V AC, 50-60 Hz                                                                         |
|-------------------------------------------------------------------------------|--------------------------------------------------------------------------------------------------|
| Lumen Output                                                                  | 2695.24lm                                                                                        |
| Power                                                                         | 30W                                                                                              |
| Efficacy                                                                      | 140lm/w                                                                                          |
| CCT                                                                           | 3500K                                                                                            |
| CRI                                                                           | >90                                                                                              |
| Beam Angle                                                                    | 24°                                                                                              |
| Light Distribution                                                            | Medium                                                                                           |
| LED Type                                                                      | COB                                                                                              |
| LED Light Source                                                              | Osram SOLERIQ S 19                                                                               |
| Start Time                                                                    | Instant                                                                                          |
| Driver                                                                        | Stand Alone (included)                                                                           |
|                                                                               |                                                                                                  |
| Operating Position                                                            | Non - Swiveling Type                                                                             |
| Operating Position  Dimming                                                   | Non - Swiveling Type On-Off / Triac / 0-10 V                                                     |
|                                                                               |                                                                                                  |
| Dimming                                                                       | On-Off / Triac / 0-10 V                                                                          |
| Dimming Construction                                                          | On-Off / Triac / 0-10 V Round                                                                    |
| Dimming  Construction  Mounting Type                                          | On-Off / Triac / 0-10 V Round Recessed                                                           |
| Dimming Construction Mounting Type Heads                                      | On-Off / Triac / 0-10 V Round Recessed Single Head                                               |
| Dimming Construction Mounting Type Heads Body Material                        | On-Off / Triac / 0-10 V  Round  Recessed  Single Head  Aluminium Die cast                        |
| Dimming Construction Mounting Type Heads Body Material Finish                 | On-Off / Triac / 0-10 V  Round  Recessed  Single Head  Aluminium Die cast  White                 |
| Dimming Construction Mounting Type Heads Body Material Finish Height          | On-Off / Triac / 0-10 V  Round  Recessed  Single Head  Aluminium Die cast  White  5-5/8"         |
| Dimming Construction Mounting Type Heads Body Material Finish Height Diameter | On-Off / Triac / 0-10 V  Round  Recessed  Single Head  Aluminium Die cast  White  5-5/8"  6-1/2" |