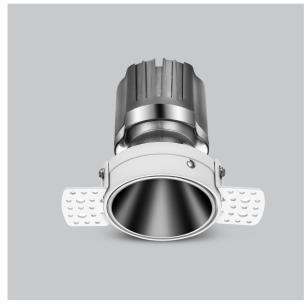

## Olivio Down Lights

ITEM SKU#: 662187499611

Olivio, a round LED downlight made of aluminum die cast with high quality powder coated luminaire housing and optimum heat sink. Specular reflector & power grid /global connectors available with isolated LED Driver using Ultra bright OSRAM COB.