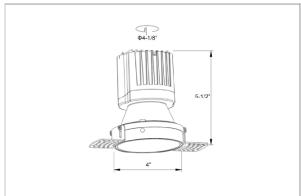

## Product Code: IK-ROLIVIODL-30W-30K-WH-90C-60D

| Voltage                                                                       | 100 - 277 V AC, 50-60 Hz                                                                  |  |  |  |  |
|-------------------------------------------------------------------------------|-------------------------------------------------------------------------------------------|--|--|--|--|
| Lumen Output                                                                  | 2564.1lm                                                                                  |  |  |  |  |
| Power                                                                         | 30W                                                                                       |  |  |  |  |
|                                                                               |                                                                                           |  |  |  |  |
| Efficacy                                                                      | 140lm/w                                                                                   |  |  |  |  |
| CCT                                                                           | 3000K                                                                                     |  |  |  |  |
| CRI                                                                           | >90                                                                                       |  |  |  |  |
| Beam Angle                                                                    | 60°                                                                                       |  |  |  |  |
| Light Distribution                                                            | Wide flood                                                                                |  |  |  |  |
| LED Type                                                                      | COB                                                                                       |  |  |  |  |
| LED Light Source                                                              | Osram SOLERIQ S 19                                                                        |  |  |  |  |
| Start Time                                                                    | Instant                                                                                   |  |  |  |  |
| Driver                                                                        | Stand Alone (included)                                                                    |  |  |  |  |
| Operating Position                                                            | Non Curingling Type                                                                       |  |  |  |  |
| Operating Position                                                            | Non - Swiveling Type                                                                      |  |  |  |  |
| Dimming                                                                       | On-Off / Triac / 0-10 V                                                                   |  |  |  |  |
|                                                                               | - "                                                                                       |  |  |  |  |
| Dimming                                                                       | On-Off / Triac / 0-10 V                                                                   |  |  |  |  |
| Dimming Construction                                                          | On-Off / Triac / 0-10 V Round                                                             |  |  |  |  |
| Dimming  Construction  Mounting Type                                          | On-Off / Triac / 0-10 V Round Recessed                                                    |  |  |  |  |
| Dimming Construction Mounting Type Heads                                      | On-Off / Triac / 0-10 V Round Recessed Single Head                                        |  |  |  |  |
| Dimming Construction Mounting Type Heads Body Material                        | On-Off / Triac / 0-10 V  Round  Recessed  Single Head  Aluminium Die cast                 |  |  |  |  |
| Dimming Construction Mounting Type Heads Body Material Finish                 | On-Off / Triac / 0-10 V  Round  Recessed  Single Head  Aluminium Die cast  White          |  |  |  |  |
| Dimming Construction Mounting Type Heads Body Material Finish Height          | On-Off / Triac / 0-10 V  Round  Recessed  Single Head  Aluminium Die cast  White  5-5/8"  |  |  |  |  |
| Dimming Construction Mounting Type Heads Body Material Finish Height Diameter | On-Off / Triac / 0-10 V Round Recessed Single Head Aluminium Die cast White 5-5/8" 6-1/2" |  |  |  |  |