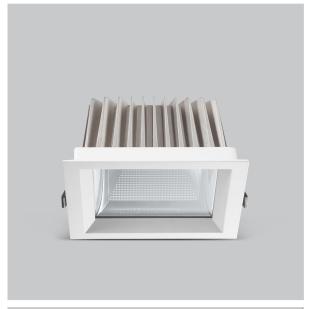

## Flare Down Lights

ITEM SKU#: 662187493091

Beam Spread (Option)

Flare downlight is a square shaped fixture, that illuminates a store in the most effective manner without being obtrusive. The smart engineering of the luminaire with specular reflector & power grid/global connectors along with high voltage standing in-house LED driver makes it an ideal choice for lighting your stores.