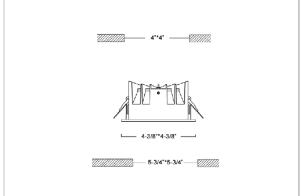

## Product Code: IK-RFLAREDL-12W-30K-WH-90C-60D

| Voltage            | 100 - 277 V AC, 50-60 Hz           |
|--------------------|------------------------------------|
| Lumen Output       | 1080lm                             |
| Power              | 12W                                |
| Efficacy           | 90lm/w                             |
| CCT                | 3000K                              |
| CRI                | >90                                |
| Beam Angle         | 60°                                |
| Light Distribution | Wide flood                         |
| LED Light Source   | Osram SOLERIQ S 19                 |
| Start Time         | Instant                            |
| Driver             | Stand Alone (included)             |
| Operating Position | Non - Swiveling Type               |
| Dimming            | On-Off / Triac / 0-10 V            |
| Construction       | Sqaure                             |
| Mounting Type      | Recessed                           |
| Heads              | Single Head                        |
| Finish             | White                              |
| Height             | 2-3/8"                             |
| Diameter           | 4-3/8"x4-3/8"                      |
| Cut Out            | 4"x4"                              |
| Optics             | Darklight Technology Black, Silver |
| Application Area   | Outdoor Corridor, Bathroom, Eave.  |