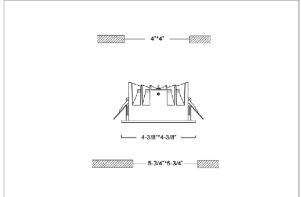

## Product Code: IK-RFLAREDL-15W-35K-WH-90C-60D

| Voltage            | 100 - 277 V AC, 50-60 Hz           |
|--------------------|------------------------------------|
| Lumen Output       | 1350lm                             |
| Power              | 15W                                |
| Efficacy           | 90lm/w                             |
| ССТ                | 3500K                              |
| CRI                | >90                                |
| Beam Angle         | 60°                                |
| Light Distribution | Wide flood                         |
| LED Light Source   | Osram SOLERIQ S 19                 |
| Start Time         | Instant                            |
| Driver             | Stand Alone (included)             |
| Operating Position | Non - Swiveling Type               |
| Dimming            | On-Off / Triac / 0-10 V            |
| Construction       | Sqaure                             |
| Mounting Type      | Recessed                           |
| Heads              | Single Head                        |
| Finish             | White                              |
| Height             | 2-3/8"                             |
| Diameter           | 4-3/8"x4-3/8"                      |
| Cut Out            | 4"x4"                              |
| Optics             | Darklight Technology Black, Silver |
| Application Area   | Outdoor Corridor, Bathroom, Eave.  |