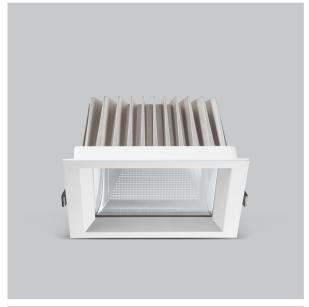

## Flare Down Lights

ITEM SKU#: 662187493145

## Product Code: IK-RFLAREDL-15W-35K-WH-90C-60D

| Voltage            | 100 - 277 V AC, 50-60 Hz           |
|--------------------|------------------------------------|
| Lumen Output       | 1350lm                             |
| Power              | 15W                                |
| Efficacy           | 90lm/w                             |
| ССТ                | 3500K                              |
| CRI                | >90                                |
| Beam Angle         | 60°                                |
| Light Distribution | Wide flood                         |
| LED Light Source   | Osram SOLERIQ S 19                 |
| Start Time         | Instant                            |
| Driver             | Stand Alone (included)             |
| Operating Position | Non - Swiveling Type               |
| Dimming            | On-Off / Triac / 0-10 V            |
| Construction       | Sqaure                             |
| Mounting Type      | Recessed                           |
| Heads              | Single Head                        |
| Finish             | White                              |
| Height             | 2-3/8"                             |
| Diameter           | 4-3/8"x4-3/8"                      |
| Cut Out            | 4"x4"                              |
| Optics             | Darklight Technology Black, Silver |
| Application Area   | Outdoor Corridor, Bathroom, Eave.  |

Beam Spread (Option)

Flare downlight is a square shaped fixture, that illuminates a store in the most effective manner without being obtrusive. The smart engineering of the luminaire with specular reflector & power grid/global connectors along with high voltage standing in-house LED driver makes it an ideal choice for lighting your stores.