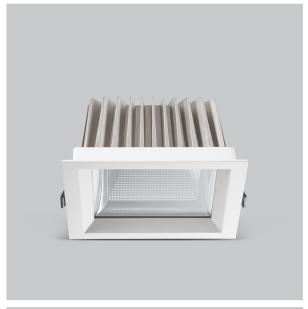

## Flare Down Lights

ITEM SKU#: 662187493190

| Beam | Spread | (Option) |
|------|--------|----------|
|------|--------|----------|

Flare downlight is a square shaped fixture, that illuminates a store in the most effective manner without being obtrusive. The smart engineering of the luminaire with specular reflector & power grid/global connectors along with high voltage standing in-house LED driver makes it an ideal choice for lighting your stores.