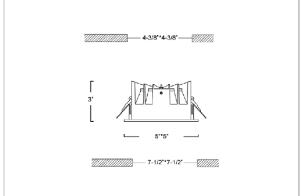

## Product Code: IK-RFLAREDL-20W-35K-WH-90C-60D

| Voltage            | 100 - 277 V AC, 50-60 Hz           |
|--------------------|------------------------------------|
| Lumen Output       | 1800lm                             |
| Power              | 20W                                |
| Efficacy           | 90lm/w                             |
| CCT                | 3500K                              |
| CRI                | >90                                |
| Beam Angle         | 60°                                |
| Light Distribution | Wide flood                         |
| LED Light Source   | Osram SOLERIQ S 19                 |
| Start Time         | Instant                            |
| Driver             | Stand Alone (included)             |
| Operating Position | Non - Swiveling Type               |
| Dimming            | On-Off / Triac / 0-10 V            |
| Construction       | Sqaure                             |
| Mounting Type      | Recessed                           |
| Heads              | Single Head                        |
| Finish             | White                              |
| Height             | 3"                                 |
| Diameter           | 5"x5"                              |
| Cut Out            | 4-3/8"x4-3/8"                      |
| Optics             | Darklight Technology Black, Silver |
| Application Area   | Outdoor Corridor, Bathroom, Eave.  |