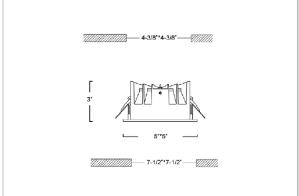

## Product Code: IK-RFLAREDL-20W-40K-WH-90C-60D

| Voltage            | 100 - 277 V AC, 50-60 Hz |
|--------------------|--------------------------|
| Lumen Output       | 1800lm                   |
| Power              | 20W                      |
| Efficacy           | 90lm/w                   |
| CCT                | 4000K                    |
| CRI                | >90                      |
| Beam Angle         | 60°                      |
| Light Distribution | Wide flood               |
| LED Light Source   | Osram SOLERIQ S 19       |
| Start Time         | Instant                  |
| Driver             | Stand Alone (included)   |
| Operating Position | Non - Swiveling Type     |
| Dimming            | On-Off / Triac / 0-10 V  |
| Construction       | Sqaure                   |
| Mounting Type      | Recessed                 |
| Heads              | Single Head              |
| Finish             | White                    |
| Height             | 3"                       |
|                    | 3                        |
| Diameter           | 5"x5"                    |
| Diameter Cut Out   |                          |
|                    | 5"x5"                    |