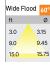

## Product Code: IK-RFLAREDL-20W-40K-WH-90C-60D

| Voltage            | 100 - 277 V AC, 50-60 Hz |
|--------------------|--------------------------|
| Lumen Output       | 1800lm                   |
| Power              | 20W                      |
| Efficacy           | 90lm/w                   |
| CCT                | 4000K                    |
| CRI                | >90                      |
| Beam Angle         | 60°                      |
| Light Distribution | Wide flood               |
| LED Light Source   | Osram SOLERIQ S 19       |
| Start Time         | Instant                  |
| Driver             | Stand Alone (included)   |
| Operating Position | Non - Swiveling Type     |
| Dimming            | On-Off / Triac / 0-10 V  |
| Construction       | Sqaure                   |
| Mounting Type      | Recessed                 |
| Heads              | Single Head              |
| Finish             | White                    |
| Height             | 3"                       |
|                    | 3                        |
| Diameter           | 5"x5"                    |
| Diameter Cut Out   |                          |
|                    | 5"x5"                    |

Beam Spread (Option)

Flare downlight is a square shaped fixture, that illuminates a store in the most effective manner without being obtrusive. The smart engineering of the luminaire with specular reflector & power grid/global connectors along with high voltage standing in-house LED driver makes it an ideal choice for lighting your stores.