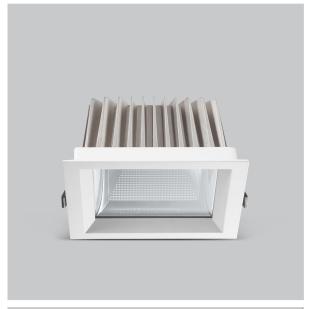

## Product Code: IK-RFLAREDL-20W-40K-WH-90C-60D

| Voltage            | 100 - 277 V AC, 50-60 Hz |
|--------------------|--------------------------|
| Lumen Output       | 1800lm                   |
| Power              | 20W                      |
| Efficacy           | 90lm/w                   |
| CCT                | 4000K                    |
| CRI                | >90                      |
| Beam Angle         | 60°                      |
| Light Distribution | Wide flood               |
| LED Light Source   | Osram SOLERIQ S 19       |
| Start Time         | Instant                  |
| Driver             | Stand Alone (included)   |
| Operating Position | Non - Swiveling Type     |
| Dimming            | On-Off / Triac / 0-10 V  |
| Construction       | Sqaure                   |
| Mounting Type      | Recessed                 |
| Heads              | Single Head              |
| Finish             | White                    |
| Height             | 3"                       |
|                    | 3                        |
| Diameter           | 5"x5"                    |
| Diameter Cut Out   |                          |
|                    | 5"x5"                    |

Beam Spread (Option)

Flare downlight is a square shaped fixture, that illuminates a store in the most effective manner without being obtrusive. The smart engineering of the luminaire with specular reflector & power grid/global connectors along with high voltage standing in-house LED driver makes it an ideal choice for lighting your stores.