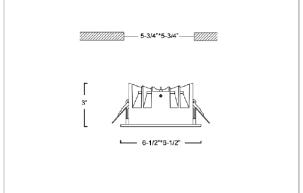

## Product Code: IK-RFLAREDL-30W-30K-WH-90C-60D

| Voltage            | 100 - 277 V AC, 50-60 Hz           |
|--------------------|------------------------------------|
| Lumen Output       | 2700lm                             |
| Power              | 30W                                |
| Efficacy           | 90lm/w                             |
| CCT                | 3000K                              |
| CRI                | >90                                |
| Beam Angle         | 60°                                |
| Light Distribution | Wide flood                         |
| LED Light Source   | Osram SOLERIQ S 19                 |
| Start Time         | Instant                            |
| Driver             | Stand Alone (included)             |
| Operating Position | Non - Swiveling Type               |
| Dimming            | On-Off / Triac / 0-10 V            |
| Construction       | Sqaure                             |
| Mounting Type      | Recessed                           |
| Heads              | Single Head                        |
| Finish             | White                              |
| Height             | 3"                                 |
| Diameter           | 6-1/2"x6-1/2"                      |
| Cut Out            | 5-3/4"x5-3/4"                      |
| Optics             | Darklight Technology Black, Silver |
| Application Area   | Outdoor Corridor, Bathroom, Eave.  |