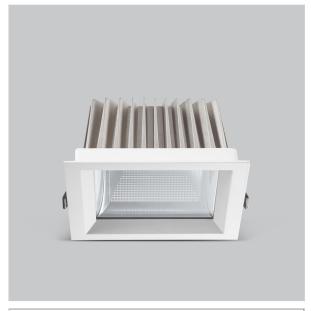

## Flare Down Lights

ITEM SKU#: 662187493237

## Product Code: IK-RFLAREDL-30W-30K-WH-90C-60D

| Voltage            | 100 - 277 V AC, 50-60 Hz           |
|--------------------|------------------------------------|
| Lumen Output       | 2700lm                             |
| Power              | 30W                                |
| Efficacy           | 90lm/w                             |
| CCT                | 3000K                              |
| CRI                | >90                                |
| Beam Angle         | 60°                                |
| Light Distribution | Wide flood                         |
| LED Light Source   | Osram SOLERIQ S 19                 |
| Start Time         | Instant                            |
| Driver             | Stand Alone (included)             |
| Operating Position | Non - Swiveling Type               |
| Dimming            | On-Off / Triac / 0-10 V            |
| Construction       | Sqaure                             |
| Mounting Type      | Recessed                           |
| Heads              | Single Head                        |
| Finish             | White                              |
| Height             | 3"                                 |
| Diameter           | 6-1/2"x6-1/2"                      |
| Cut Out            | 5-3/4"x5-3/4"                      |
| Optics             | Darklight Technology Black, Silver |
| Application Area   | Outdoor Corridor, Bathroom, Eave.  |

Beam Spread (Option)

Flare downlight is a square shaped fixture, that illuminates a store in the most effective manner without being obtrusive. The smart engineering of the luminaire with specular reflector & power grid/global connectors along with high voltage standing in-house LED driver makes it an ideal choice for lighting your stores.