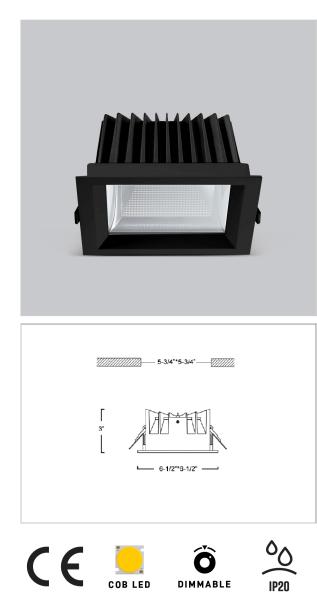

## Flare Down Lights

ITEM SKU#: 662187493428

## Product Code : IK-RFLAREDL-30W-27K-BL-90C-60D

| Voltage                                                                           | 100 - 277 V AC, 50-60 Hz                                                                     |
|-----------------------------------------------------------------------------------|----------------------------------------------------------------------------------------------|
| Lumen Output                                                                      | 2700lm                                                                                       |
| Power                                                                             | 30W                                                                                          |
| Efficacy                                                                          | 90lm/w                                                                                       |
| CCT                                                                               | 2700K                                                                                        |
| CRI                                                                               | >90                                                                                          |
| Beam Angle                                                                        | 60°                                                                                          |
| Light Distribution                                                                | Wide flood                                                                                   |
| LED Light Source                                                                  | Osram SOLERIQ S 19                                                                           |
| Start Time                                                                        | Instant                                                                                      |
| Driver                                                                            | Stand Alone (included)                                                                       |
|                                                                                   |                                                                                              |
| Operating Position                                                                | Non - Swiveling Type                                                                         |
| Operating Position<br>Dimming                                                     | Non - Swiveling Type<br>On-Off / Triac / 0-10 V                                              |
|                                                                                   |                                                                                              |
| Dimming                                                                           | On-Off / Triac / 0-10 V                                                                      |
| Dimming<br>Construction                                                           | On-Off / Triac / 0-10 V<br>Sqaure                                                            |
| Dimming<br>Construction<br>Mounting Type                                          | On-Off / Triac / 0-10 V<br>Sqaure<br>Recessed                                                |
| Dimming<br>Construction<br>Mounting Type<br>Heads                                 | On-Off / Triac / 0-10 V<br>Sqaure<br>Recessed<br>Single Head                                 |
| Dimming<br>Construction<br>Mounting Type<br>Heads<br>Finish                       | On-Off / Triac / 0-10 V<br>Sqaure<br>Recessed<br>Single Head<br>Black                        |
| Dimming<br>Construction<br>Mounting Type<br>Heads<br>Finish<br>Height             | On-Off / Triac / 0-10 V<br>Sqaure<br>Recessed<br>Single Head<br>Black<br>3"                  |
| Dimming<br>Construction<br>Mounting Type<br>Heads<br>Finish<br>Height<br>Diameter | On-Off / Triac / 0-10 V<br>Sqaure<br>Recessed<br>Single Head<br>Black<br>3"<br>6-1/2"x6-1/2" |

## Beam Spread (Option)

Flare downlight is a square shaped fixture, that illuminates a store in the most effective manner without being obtrusive. The smart engineering of the luminaire with specular reflector & power grid/ global connectors along with high voltage standing in-house LED driver makes it an ideal choice for lighting your stores.