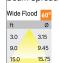

## Product Code : IK-RFLAREDL-30W-27K-BL-90C-60D

| Voltage                                                                           | 100 - 277 V AC, 50-60 Hz                                                                     |
|-----------------------------------------------------------------------------------|----------------------------------------------------------------------------------------------|
| Lumen Output                                                                      | 2700lm                                                                                       |
| Power                                                                             | 30W                                                                                          |
| Efficacy                                                                          | 90lm/w                                                                                       |
| CCT                                                                               | 2700K                                                                                        |
| CRI                                                                               | >90                                                                                          |
| Beam Angle                                                                        | 60°                                                                                          |
| Light Distribution                                                                | Wide flood                                                                                   |
| LED Light Source                                                                  | Osram SOLERIQ S 19                                                                           |
| Start Time                                                                        | Instant                                                                                      |
| Driver                                                                            | Stand Alone (included)                                                                       |
|                                                                                   |                                                                                              |
| Operating Position                                                                | Non - Swiveling Type                                                                         |
| Operating Position<br>Dimming                                                     | Non - Swiveling Type<br>On-Off / Triac / 0-10 V                                              |
|                                                                                   |                                                                                              |
| Dimming                                                                           | On-Off / Triac / 0-10 V                                                                      |
| Dimming<br>Construction                                                           | On-Off / Triac / 0-10 V<br>Sqaure                                                            |
| Dimming<br>Construction<br>Mounting Type                                          | On-Off / Triac / 0-10 V<br>Sqaure<br>Recessed                                                |
| Dimming<br>Construction<br>Mounting Type<br>Heads                                 | On-Off / Triac / 0-10 V<br>Sqaure<br>Recessed<br>Single Head                                 |
| Dimming<br>Construction<br>Mounting Type<br>Heads<br>Finish                       | On-Off / Triac / 0-10 V<br>Sqaure<br>Recessed<br>Single Head<br>Black                        |
| Dimming<br>Construction<br>Mounting Type<br>Heads<br>Finish<br>Height             | On-Off / Triac / 0-10 V<br>Sqaure<br>Recessed<br>Single Head<br>Black<br>3"                  |
| Dimming<br>Construction<br>Mounting Type<br>Heads<br>Finish<br>Height<br>Diameter | On-Off / Triac / 0-10 V<br>Sqaure<br>Recessed<br>Single Head<br>Black<br>3"<br>6-1/2"x6-1/2" |

## Beam Spread (Option)

Flare downlight is a square shaped fixture, that illuminates a store in the most effective manner without being obtrusive. The smart engineering of the luminaire with specular reflector & power grid/ global connectors along with high voltage standing in-house LED driver makes it an ideal choice for lighting your stores.