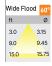

## Beam Spread (Option)

Flare downlight is a square shaped fixture, that illuminates a store in the most effective manner without being obtrusive. The smart engineering of the luminaire with specular reflector & power grid/global connectors along with high voltage standing in-house LED driver makes it an ideal choice for lighting your stores.