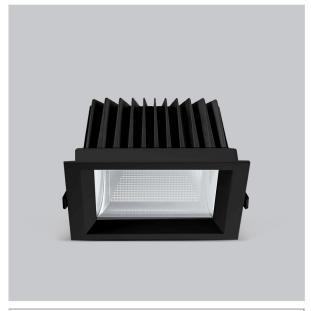

## Product Code: IK-RFLAREDL-40W-27K-BL-90C-60D

| Voltage             | 100 - 277 V AC, 50-60 Hz       |
|---------------------|--------------------------------|
| Lumen Output        | 3600lm                         |
| Power               | 40W                            |
| Efficacy            | 90lm/w                         |
| CCT                 | 2700K                          |
| CRI                 | >90                            |
| Beam Angle          | 60°                            |
| Light Distribution  | Wide flood                     |
| LED Light Source    | Osram SOLERIQ S 19             |
| Start Time          | Instant                        |
| Driver              | Stand Alone (included)         |
| Operating Position  | Non - Swiveling Type           |
| Dimming             | On-Off / Triac / 0-10 V        |
| Construction        | Sqaure                         |
| Mounting Type       | Recessed                       |
| Heads               | Single Head                    |
| Finish              | Black                          |
|                     |                                |
| Height              | 3"                             |
| Height Diameter     | 3"<br>8-1/4"x8-1/4"            |
| -                   |                                |
| Diameter            | 8-1/4"x8-1/4"                  |
| Diameter<br>Cut Out | 8-1/4"x8-1/4"<br>7-1/2"x7-1/2" |