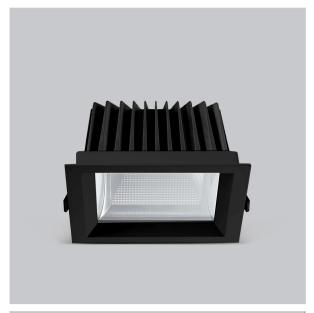

## Product Code: IK-RFLAREDL-40W-40K-BL-90C-60D

| Voltage            | 100 - 277 V AC, 50-60 Hz           |
|--------------------|------------------------------------|
| Lumen Output       | 3600lm                             |
| Power              | 40W                                |
| Efficacy           | 90lm/w                             |
| CCT                | 4000K                              |
| CRI                | >90                                |
| Beam Angle         | 60°                                |
| Light Distribution | Wide flood                         |
| LED Light Source   | Osram SOLERIQ S 19                 |
| Start Time         | Instant                            |
| Driver             | Stand Alone (included)             |
| Operating Position | Non - Swiveling Type               |
| Dimming            | On-Off / Triac / 0-10 V            |
| Construction       | Sqaure                             |
| Mounting Type      | Recessed                           |
| Heads              | Single Head                        |
| Finish             | Black                              |
| Height             | 3"                                 |
| Diameter           | 8-1/4"x8-1/4"                      |
| Cut Out            | 7-1/2"x7-1/2"                      |
|                    |                                    |
| Optics             | Darklight Technology Black, Silver |