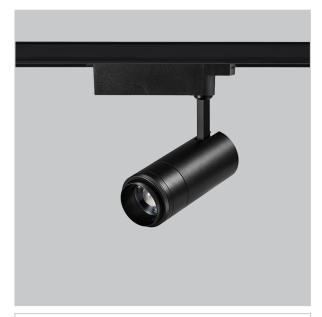

## **Ork Track Lights**

ITEM SKU#: 662187490434

Ork is a technologically advanced LED track light with incorporated electronic gear and chip on board. It also has a high-quality reflector with three different beam spreads. Moreover, the lamp housing of die-cast aluminum for optimal cooling allows the fixture to last longer than its traditional counterparts.