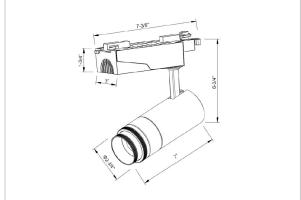

## Product Code: IK-RORKTL-20W-27K-BL-90C-ADB

| Voltage            | 100 - 277 V AC, 50-60 Hz |
|--------------------|--------------------------|
| Lumen Output       | 2800lm                   |
| Power              | 20W                      |
| Efficacy           | 140lm/w                  |
| ССТ                | 2700K                    |
| CRI                | >90                      |
| Beam Angle         | 15°                      |
| Light Distribution | Wide flood               |
| LED Type           | COB                      |
| LED Light Source   | Osram SOLERIQ S 19       |
| Start Time         | Instant                  |
| Driver             | Stand Alone (included)   |
| Operating Position | Swiveling Type           |
| Dimming            | Triac Dimming            |
| Construction       | Track                    |
| Mounting Type      | Track Light Structure    |
| Heads              | Single Head              |
| Body Material      | Aluminium Die cast       |
| Finish             | Black                    |
| Length             | 6-1/4"                   |
| Height             | 7-1/4"                   |
| Diameter           | 2-1/2"                   |
| Cut Out            | 7-3/8"                   |
| Width (W)          | 7-3/8"                   |
| Application Area   | Indoor Applications      |
|                    |                          |